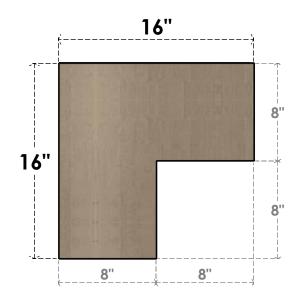

# **FRONT PROFILE**

#### ITEM NUMBER: CORU08X16X16CHPRCPR

8"W X 16"D X 16"H SERIES 1 CLASSIC CHAPEL HILL ROUGH CEDAR TIMBERTHANE FAUX WOOD CORBEL, PRIMED