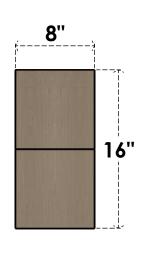

### **SIDE PROFILE**

#### ITEM NUMBER: CORU08X16X16CHPRCPR

8"W X 16"D X 16"H SERIES 1 CLASSIC CHAPEL HILL ROUGH CEDAR TIMBERTHANE FAUX WOOD CORBEL, PRIMED