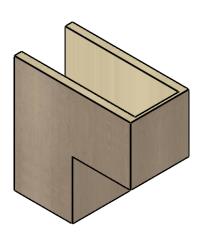

# **ISOMETRIC**

**EKENA MILLWORK** 2300 WEST MAIN ST. CLARKSVILLE, TX 75426 TOLL FREE: 866-607-0453 WWW.EKENAMILLWORK.COM

GENERATED DATE: 01/27/2023

- 1. INSTALLATION TO BE COMPLETED IN ACCORDANCE WITH MANUFACTURER'S SPECIFICATIONS.

#### ITEM NUMBER: CORU08X16X16CHPRCPR

8"W X 16"D X 16"H SERIES 1 CLASSIC CHAPEL HILL ROUGH CEDAR TIMBERTHANE FAUX WOOD CORBEL, PRIMED