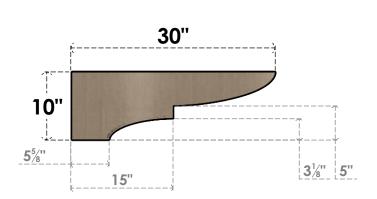

## SIDE PROFILE

## **FRONT PROFILE**

## ITEM NUMBER: CORU05X30X10RIDRCPR

5"W X 30"D X 10"H SERIES 3 THIN RIDGEWOOD ROUGH CEDAR TIMBERTHANE FAUX WOOD CORBEL, PRIMED