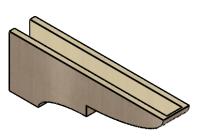

## **ISOMETRIC**

**EKENA MILLWORK** 2300 WEST MAIN ST. CLARKSVILLE, TX 75426 TOLL FREE: 866-607-0453 WWW.EKENAMILLWORK.COM

GENERATED DATE: 01/28/2023

- 1. INSTALLATION TO BE COMPLETED IN ACCORDANCE WITH MANUFACTURER'S SPECIFICATIONS.

## ITEM NUMBER: CORU05X30X10RIDRCPR

5"W X 30"D X 10"H SERIES 3 THIN RIDGEWOOD ROUGH CEDAR TIMBERTHANE FAUX WOOD CORBEL, PRIMED