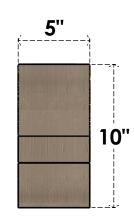

## **FRONT PROFILE**

## ITEM NUMBER: CORU05X30X10RIDRCPR

5"W X 30"D X 10"H SERIES 3 THIN RIDGEWOOD ROUGH CEDAR TIMBERTHANE FAUX WOOD CORBEL, PRIMED