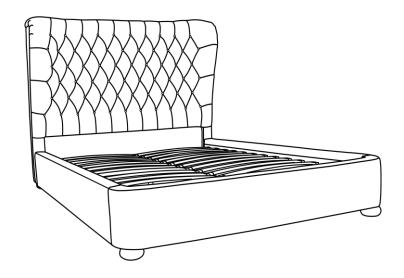

Frame Side<br>Leg Screw (2.7cm)  | 8   |  |
| I     | 000             | Fixed Clip                            | 4   |  |
| J     |                 | Keel Frame Middle<br>Leg Screw(8.2cm) | 4   |  |
| K     |                 | Keel Frame Middle<br>Leg Screw(4.7cm) | 4   |  |
| L     | <b>Q</b> )      | Middle Leg Screw<br>Nut               | 8   |  |
| М     |                 | Wrench                                | 1   |  |
| N     |                 | Screw (8CM)                           | 8   |  |
| 0     | 0               | Flat Washer(M8)                       | 8   |  |
| P     | <b>Ø</b>        | Keel Frame Side Leg<br>Screw Nut (M8) | 16  |  |
| Q     |                 | Wrench                                | 1   |  |



# STEP 2



#### **ASSEMBLY STEPS**

#### STEP 3



STEP 4



#### - CARE & MAINTENANCE —



Do not put hot items directy on furniture surface.



Do not clean furniture with harsh cleansers or polish.



Dust and pick up spills using a clean, non-colored, lint-free cloth.



Stains may be removed with mild soap solution and a damp cloth.



Do not place furniture under direct sunlight.



Do not place furniture near heating or colling vents.



Do not write on furniture without a padded barrier to protect the surface.



Do not place furniture outside, for indoor use only.