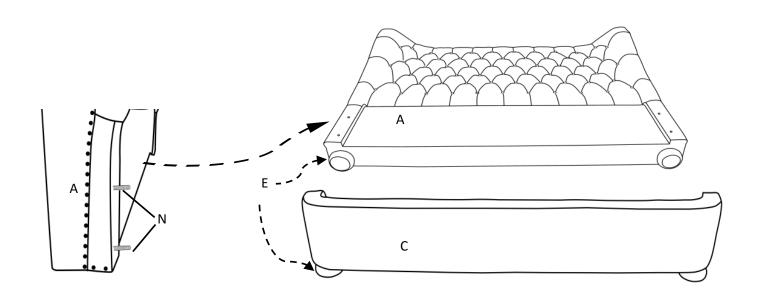

------|-----|--|
| н     | Q-manufacture ( | Keel Frame Side<br>Leg Screw (2.7cm)  | 8   |  |
| I     | 000             | Fixed Clip                            | 4   |  |
| J     |                 | Keel Frame Middle<br>Leg Screw(8.2cm) | 4   |  |
| K     |                 | Keel Frame Middle<br>Leg Screw(4.7cm) | 4   |  |
| L     | <b>Q</b> )      | Middle Leg Screw<br>Nut               | 8   |  |
| М     |                 | Wrench                                | 1   |  |
| N     |                 | Screw (8CM)                           | 8   |  |
| 0     | 0               | Flat Washer(M8)                       | 8   |  |
| P     | <b>Ø</b>        | Keel Frame Side Leg<br>Screw Nut (M8) | 16  |  |
| Q     |                 | Wrench                                | 1   |  |



# STEP 2



#### **ASSEMBLY STEPS**

#### STEP 3



STEP 4



#### - CARE & MAINTENANCE —



Do not put hot items directy on furniture surface.



Do not clean furniture with harsh cleansers or polish.



Dust and pick up spills using a clean, non-colored, lint-free cloth.



Stains may be removed with mild soap solution and a damp cloth.



Do not place furniture under direct sunlight.



Do not place furniture near heating or colling vents.



Do not write on furniture without a padded barrier to protect the surface.



Do not place furniture outside, for indoor use only.