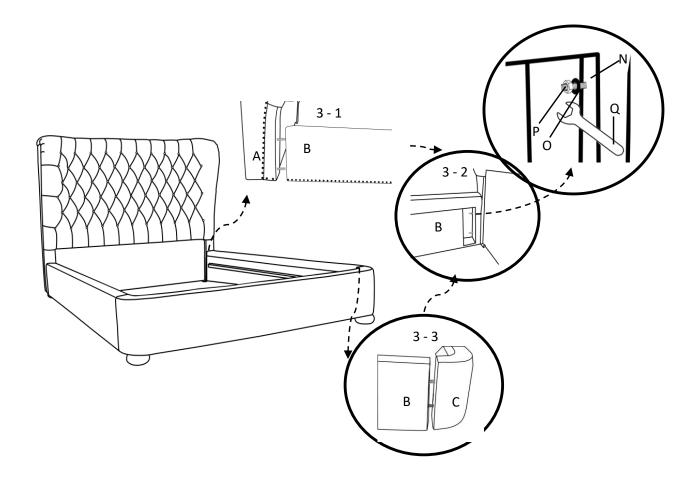

( | Keel Frame Side<br>Leg Screw (2.7cm)  | 8   |  |
| I     | 000             | Fixed Clip                            | 4   |  |
| J     |                 | Keel Frame Middle<br>Leg Screw(8.2cm) | 4   |  |
| K     |                 | Keel Frame Middle<br>Leg Screw(4.7cm) | 4   |  |
| L     | <b>Q</b> )      | Middle Leg Screw<br>Nut               | 8   |  |
| М     |                 | Wrench                                | 1   |  |
| N     |                 | Screw (8CM)                           | 8   |  |
| 0     | 0               | Flat Washer(M8)                       | 8   |  |
| P     | <b>Ø</b>        | Keel Frame Side Leg<br>Screw Nut (M8) | 16  |  |
| Q     |                 | Wrench                                | 1   |  |



# STEP 2



#### **ASSEMBLY STEPS**

#### STEP 3



STEP 4



#### - CARE & MAINTENANCE —



Do not put hot items directy on furniture surface.



Do not clean furniture with harsh cleansers or polish.



Dust and pick up spills using a clean, non-colored, lint-free cloth.



Stains may be removed with mild soap solution and a damp cloth.



Do not place furniture under direct sunlight.



Do not place furniture near heating or colling vents.



Do not write on furniture without a padded barrier to protect the surface.



Do not place furniture outside, for indoor use only.