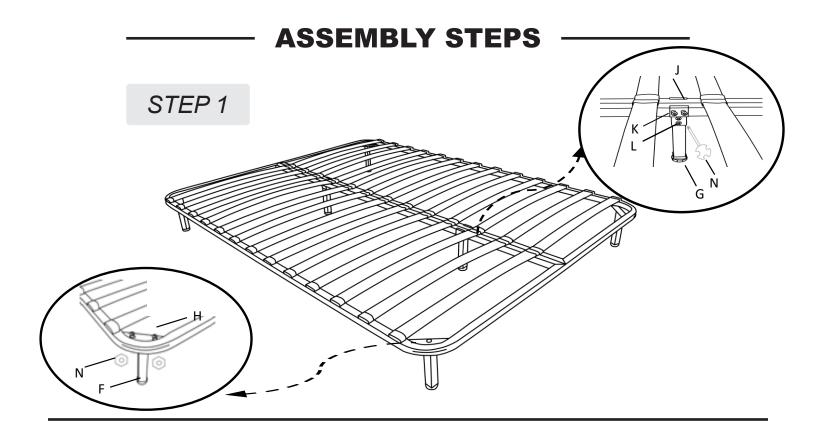

------------------|-----|--|
| н     | Q-manufacture ( | Keel Frame Side<br>Leg Screw (2.7cm)  | 8   |  |
| I     | 000             | Fixed Clip                            | 4   |  |
| J     |                 | Keel Frame Middle<br>Leg Screw(8.2cm) | 4   |  |
| K     |                 | Keel Frame Middle<br>Leg Screw(4.7cm) | 4   |  |
| L     | <b>Q</b> )      | Middle Leg Screw<br>Nut               | 8   |  |
| М     |                 | Wrench                                | 1   |  |
| N     |                 | Screw (8CM)                           | 8   |  |
| 0     | 0               | Flat Washer(M8)                       | 8   |  |
| P     | <b>Ø</b>        | Keel Frame Side Leg<br>Screw Nut (M8) | 16  |  |
| Q     |                 | Wrench                                | 1   |  |



# STEP 2



#### **ASSEMBLY STEPS**

#### STEP 3



STEP 4



#### - CARE & MAINTENANCE —



Do not put hot items directy on furniture surface.



Do not clean furniture with harsh cleansers or polish.



Dust and pick up spills using a clean, non-colored, lint-free cloth.



Stains may be removed with mild soap solution and a damp cloth.



Do not place furniture under direct sunlight.



Do not place furniture near heating or colling vents.



Do not write on furniture without a padded barrier to protect the surface.



Do not place furniture outside, for indoor use only.