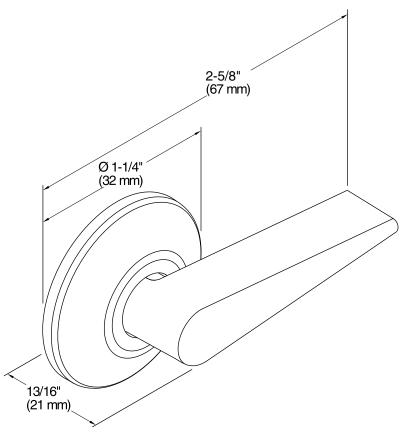

## San Souci® Trip Lever for K-5172-RA K-9171-R

#### Features

- Right-hand trip lever.
- Premium metal construction for durability.
- KOHLER finishes resist corrosion and tarnish.
- For use with the K-5172-RA San Souci toilet.



### Codes/Standards

None Applicable

KOHLER<sup>®</sup> One-Year Limited Warranty

See website for detailed warranty information.

### **Available Colors/Finishes**

Color tiles intended for reference only.

#### Color Code Description

SN Vibrant® Polished Nickel

- AF Vibrant® French Gold
- BN Vibrant® Brushed Nickel
- 2BZ Oil-Rubbed Bronze





# San Souci® Trip Lever for K-5172-RA K-9171-R



### **Technical Information**

All product dimensions are nominal.