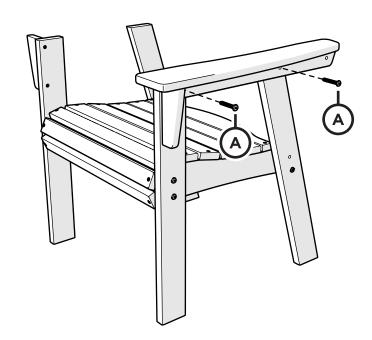

ADD600 Vineyard Adirondack Dining Chair

**ADD610 Nautical Adirondack Dining Chair** 

**ADD620** Modern Adirondack Dining Chair

polywoodoutdoor.com

Thank You

Thank you for choosing POLYWOOD! We hope our furniture helps create a gathering place for you and your loved ones to enjoy for many years to come!