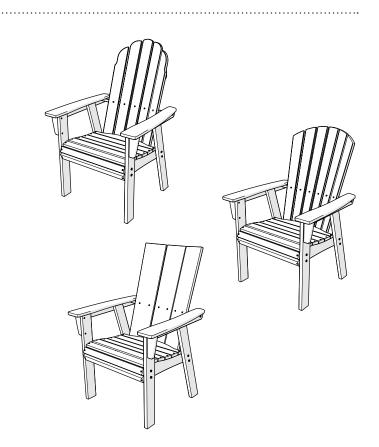

ADD600 Vineyard Adirondack Dining Chair

**ADD610 Nautical Adirondack Dining Chair** 

**ADD620** Modern Adirondack Dining Chair

polywoodoutdoor.com

Thank You

Thank you for choosing POLYWOOD! We hope our furniture helps create a gathering place for you and your loved ones to enjoy for many years to come!