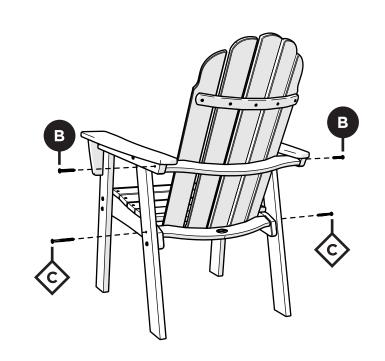

5-6300



# Stay Connected

Be the first to hear about new products, giveaways, and more by signing up for our email list: polywoodoutdoor.com/subscribe



### Watch & Learn

For assembly tips and videos visit: polywoodoutdoor.com/assembly

### Share your space

We love to see where our furniture ends up — snap a pic and tag it on Instagram or Facebook for your chance to be featured on our social channels!

#polywood #rethinkoutdoor



facebook.com/polywoodoutdoor



@POLYWOOD



pinterest.com/polywood



youtube.com/polywood







### Did you know?

POLYWOOD was the original outdoor furniture made from recycled materials.

> Learn more about our story: genuinePOLYWOOD.com





4mm T-handle hex key (included)

# **PARTS**









Something missing? Call (833) 665-6300







3







5





**POLYWOOD**