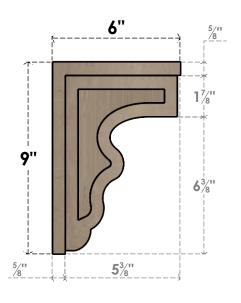

## ITEM NUMBER: CORU03X06X09HLDRCPR

3"W X 6"D X 9"H SERIES 2 CLASSIC HIGHLAND ROUGH CEDAR TIMBERTHANE FAUX WOOD CORBEL, PRIMED

## SIDE PROFILE