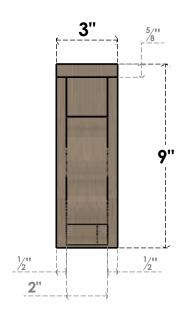

## ITEM NUMBER: CORU03X06X09HLDRCPR

3"W X 6"D X 9"H SERIES 2 CLASSIC HIGHLAND ROUGH CEDAR TIMBERTHANE FAUX WOOD CORBEL, PRIMED

## FRONT PROFILE