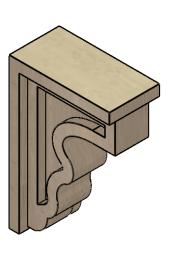

## ITEM NUMBER: CORU03X06X09HLDRCPR

3"W X 6"D X 9"H SERIES 2 CLASSIC HIGHLAND ROUGH CEDAR TIMBERTHANE FAUX WOOD CORBEL, PRIMED

## **ISOMETRIC**

**EKENA MILLWORK** 2300 WEST MAIN ST. CLARKSVILLE, TX 75426 TOLL FREE: 866-607-0453 WWW.EKENAMILLWORK.COM

GENERATED DATE: 01/28/2023

1. INSTALLATION TO BE COMPLETED IN ACCORDANCE WITH MANUFACTURER'S SPECIFICATIONS.
2. DRAWING MAY NOT BE TO SCALE
3. THIS DRAWING IS INTENDED FOR DESIGN AND PLANNING PURPOSES ONLY.
4. ALL INFORMATION CONTAINED HEREIN WAS CURRENT AT THE TIME OF DEVELOPMENT BUT MUST BE REVIEWED AND APPROVED BY THE PRODUCT MANUFACTURER TO BE CONSIDERED ACCURATE.