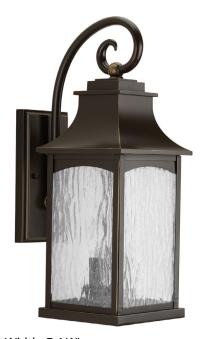

## Maison

Two-light medium wall lantern in the Maison Collection offers traditional French country styling for a variety of home settings. Classic and formal clear water seeded glass complements the powder coat finish.

- Traditional French country styling.
- Classic and formal clear water seeded glass.
- Powder coat finish.

Category: Outdoor

**Finish:** Oil Rubbed Bronze (hand painted) **Construction:** Aluminum construction **Glass:** Water Seeded glass panels

Width: 7-1/4" Height: 20" Depth: 10-1/2"

H/CTR: 10-5/8" (from top of fixture)

| MOUNTING                                                      | ELECTRICAL          | LAMPING                   | ADDITIONAL INFORMATION     |
|---------------------------------------------------------------|---------------------|---------------------------|----------------------------|
| Wall mounted                                                  | Pre-wired           | Quantity:                 | cCSAus Wet location listed |
| Mounting strap for outlet box included                        | 6" of wire supplied | Two 60w E12               | 1 year warranty            |
| Back plate covers a standard 4" hexagonal recessed outlet box | 120 V               | E12 base phenolic sockets |                            |