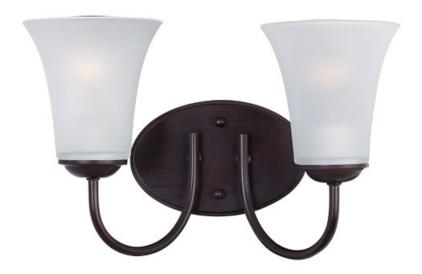

### PRODUCT DESCRIPTION

Modern style at a competitive price will make this collection the next builder standard. Tall profile Frost glass shades adorn a minimalistic frame in your choice of Satin Nickel or Oil Rubbed Bronze.

### **MEASUREMENTS**

**DIMENSION** : 14" W x 8.5" H x 7" Ext **BACK PLATE** : 6.75" W x 4.5" H x 5" HCO

HANGING WEIGHT : 3.31 lb

# LAMPING

INPUT VOLTAGE : 120V

BULB : 2 x 60W Incandescent E26 Medium , 120W Total

BULB INCLUDED : (Not Included)

DIMMABLE : Yes

### **GLASS**

Frosted FT

# MATERIAL

Steel, Glass