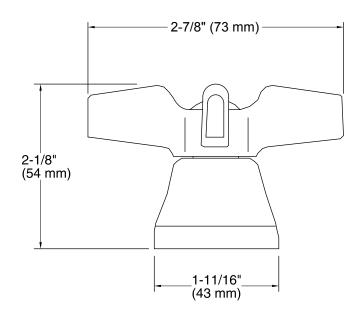

s for Widespread Base Faucet

Cross Handles for Widespread Base Faucet
K-16012-3

#### **Features**

- Solid brass construction for durability and reliability.
- Cross handles meet ADA requirements.
- Required to complete Triton widespread bathroom and Triton widespread kitchen sink faucets.
- Supplied with both Polished Chrome and vandal-resistant red and blue index buttons for your convenience.





ADA

#### Codes/Standards

ASME A112.18.1/CSA B125.1 All applicable US Federal and State material regulations ADA ICC/ANSI A117.1

### **KOHLER® Faucet Lifetime Limited Warranty**

See website for detailed warranty information.

### **Available Colors/Finishes**

Color tiles intended for reference only.

**Color Code Description** 







# Cross Handles for Widespread Base Faucet K-16012-3



### **Technical Information**

All product dimensions are nominal.

#### **Notes**

Install this product according to the installation guide.

ADA compliant when installed to the specific requirements of these regulations.