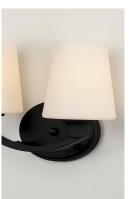

## **PRODUCT DESCRIPTION**

Graceful arcs of rectangular tubing transition to round cups that support tapered Satin White glass shades creating a crisp and clean transitional design. The frame is finished in your choice of Satin Nickel or Black which bridges modern and transitional design aesthetics.

## **FINISHES OPTION**

Satin Nickel

## **GLASS**

Satin White SW

# MATERIAL

Steel, Glass