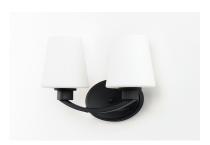

## **PRODUCT DESCRIPTION**

Graceful arcs of rectangular tubing transition to round cups that support tapered Satin White glass shades creating a crisp and clean transitional design. The frame is finished in your choice of Satin Nickel or Black which bridges modern and transitional design aesthetics.

## **FINISHES OPTION**

Satin Nickel

## **GLASS**

Satin White SW

# MATERIAL

Steel, Glass