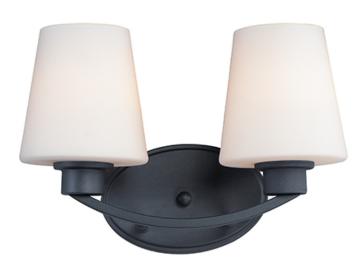

## **PRODUCT DESCRIPTION**

Graceful arcs of rectangular tubing transition to round cups that support tapered Satin White glass shades creating a crisp and clean transitional design. The frame is finished in your choice of Satin Nickel or Black which bridges modern and transitional design aesthetics.

## **FINISHES OPTION**

Satin Nickel

## **GLASS**

Satin White SW

# MATERIAL

Steel, Glass