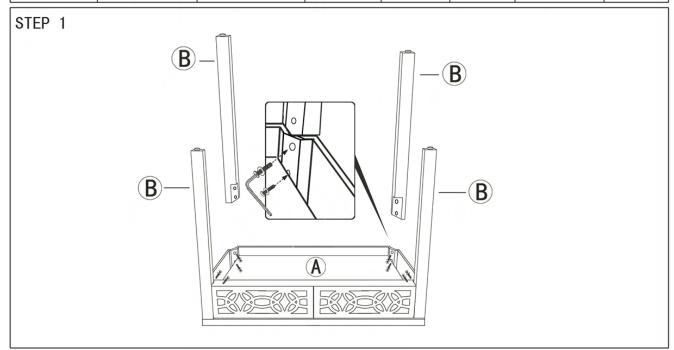

## Assembly Instruction

| PARTS | A | (B) | PARTS | (1) | (2) | (3) | China |
|-------|---|-----|-------|-----|-----|-----|-------|
| QTY   | 1 | 4   | QTY   | 8   | 8   | 1   |       |

Tip: Please open the drawers before assembling.