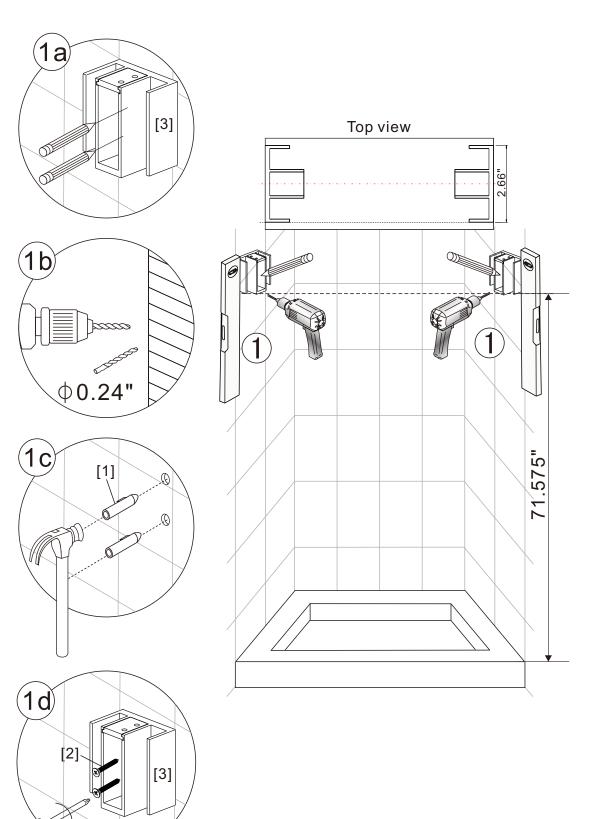

## Notes: Safety glass can not be re-worked.

Please read these instructions carefully before start of installation.

Special care should be taken when drilling walls to avoid hidden pipes or electrical cables. Note: This product is heavy and may require two people to install.

- [1] 5xWall Plugs
- [2] 4xScrews ST4x35
- [3] 2xWall Connectors
- [4] 2xTop Wheels
- [5] 1xDoor Panel
- [6] 2xHandle Sets
- [7] 2xAnti-collision Components
- [8] 2xTop Rollers

- [9] 1xTop Horizontal Rail
- [10] 1xDoor Guider
- [11] 1xScrew ST4x25
- [12] 1xScrew Cover Cap
- [13] 1xBottom Horizontal Rail
- [14] 2xCover Caps
- [15] 4xDoor Side Gaskets
- [16] 1xDoor Panel

| Box Contents:                                                                                          |         |
|--------------------------------------------------------------------------------------------------------|---------|
| 1xInstallation<br>Instruction.                                                                         |         |
| [1] 5xWall Plugs.                                                                                      | - 00000 |
| <ul><li>[2] 4xScrews ST4x35.</li><li>[3] 2xWall Connectors.</li></ul>                                  |         |
| [4] 2xTop Wheels.                                                                                      |         |
| [5] 1xDoor Panel.                                                                                      |         |
| [6] 2xHandle Sets.                                                                                     | ▶       |
| [7] 2xAnti-collision<br>Components.                                                                    |         |
| [8] 2xTop Rollers.                                                                                     |         |
| [9] 1xTop Horizontal Rail.                                                                             |         |
| <ul> <li>[10] 1xDoor Guider.</li> <li>[11] 1xScrew ST4x25.</li> <li>[12] 1xScrew Cover Cap.</li> </ul> |         |
| [13] 1xBottom Horizontal Rail.                                                                         |         |
| [14] 2xCover Caps.                                                                                     | ► 4     |
| [15] 4xDoor Side Gaskets.                                                                              |         |
| [16] 1xDoor Panel.                                                                                     |         |
| Wrenchs.                                                                                               | ► 2°C   |