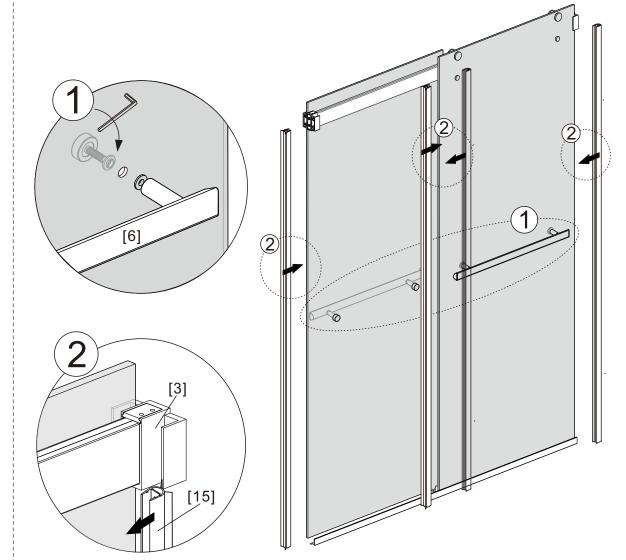

- [1] 5xWall Plugs
- [2] 4xScrews ST4x35
- [3] 2xWall Connectors
- [4] 2xTop Wheels
- [5] 1xDoor Panel
- [6] 2xHandle Sets
- [7] 2xAnti-collision Components
- [8] 2xTop Rollers

- [9] 1xTop Horizontal Rail
- [10] 1xDoor Guider
- [11] 1xScrew ST4x25
- [12] 1xScrew Cover Cap
- [13] 1xBottom Horizontal Rail
- [14] 2xCover Caps
- [15] 4xDoor Side Gaskets
- [16] 1xDoor Panel

| Box Contents:                                                                                          |         |
|--------------------------------------------------------------------------------------------------------|---------|
| 1xInstallation<br>Instruction.                                                                         |         |
| [1] 5xWall Plugs.                                                                                      | - 00000 |
| <ul><li>[2] 4xScrews ST4x35.</li><li>[3] 2xWall Connectors.</li></ul>                                  |         |
| [4] 2xTop Wheels.                                                                                      |         |
| [5] 1xDoor Panel.                                                                                      |         |
| [6] 2xHandle Sets.                                                                                     | ▶       |
| [7] 2xAnti-collision<br>Components.                                                                    |         |
| [8] 2xTop Rollers.                                                                                     |         |
| [9] 1xTop Horizontal Rail.                                                                             |         |
| <ul> <li>[10] 1xDoor Guider.</li> <li>[11] 1xScrew ST4x25.</li> <li>[12] 1xScrew Cover Cap.</li> </ul> |         |
| [13] 1xBottom Horizontal Rail.                                                                         |         |
| [14] 2xCover Caps.                                                                                     | ► 4     |
| [15] 4xDoor Side Gaskets.                                                                              |         |
| [16] 1xDoor Panel.                                                                                     |         |
| Wrenchs.                                                                                               | ► 2°C   |