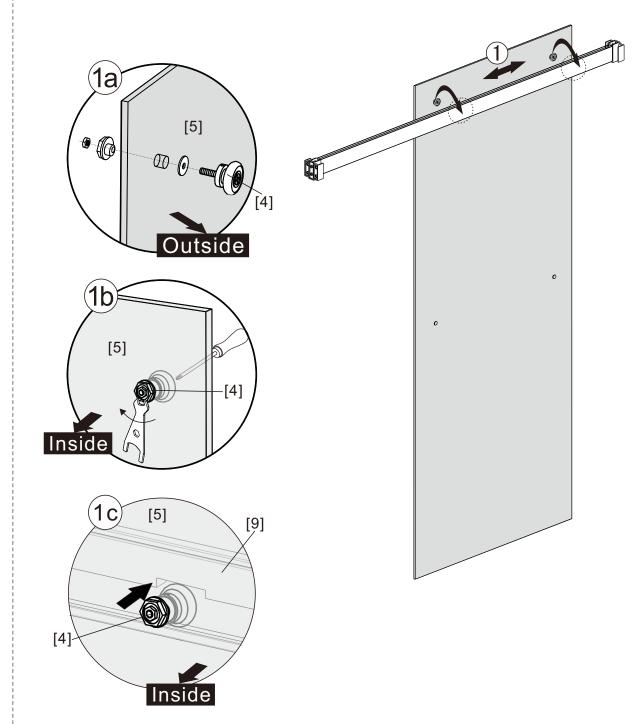

- [1] 5xWall Plugs
- [2] 4xScrews ST4x35
- [3] 2xWall Connectors
- [4] 2xTop Wheels
- [5] 1xDoor Panel
- [6] 2xHandle Sets
- [7] 2xAnti-collision Components
- [8] 2xTop Rollers

- [9] 1xTop Horizontal Rail
- [10] 1xDoor Guider
- [11] 1xScrew ST4x25
- [12] 1xScrew Cover Cap
- [13] 1xBottom Horizontal Rail
- [14] 2xCover Caps
- [15] 4xDoor Side Gaskets
- [16] 1xDoor Panel

| Box Contents:                                                                                          |         |
|--------------------------------------------------------------------------------------------------------|---------|
| 1xInstallation<br>Instruction.                                                                         |         |
| [1] 5xWall Plugs.                                                                                      | - 00000 |
| <ul><li>[2] 4xScrews ST4x35.</li><li>[3] 2xWall Connectors.</li></ul>                                  |         |
| [4] 2xTop Wheels.                                                                                      |         |
| [5] 1xDoor Panel.                                                                                      |         |
| [6] 2xHandle Sets.                                                                                     | ▶       |
| [7] 2xAnti-collision<br>Components.                                                                    |         |
| [8] 2xTop Rollers.                                                                                     |         |
| [9] 1xTop Horizontal Rail.                                                                             |         |
| <ul> <li>[10] 1xDoor Guider.</li> <li>[11] 1xScrew ST4x25.</li> <li>[12] 1xScrew Cover Cap.</li> </ul> |         |
| [13] 1xBottom Horizontal Rail.                                                                         |         |
| [14] 2xCover Caps.                                                                                     | ► 4     |
| [15] 4xDoor Side Gaskets.                                                                              |         |
| [16] 1xDoor Panel.                                                                                     |         |
| Wrenchs.                                                                                               | ► 2°C   |