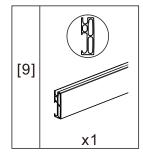

- [1] 5xWall Plugs
- [2] 4xScrews ST4x35
- [3] 2xWall Connectors
- [4] 2xTop Wheels
- [5] 1xDoor Panel
- [6] 2xHandle Sets
- [7] 2xAnti-collision Components
- [8] 2xTop Rollers

- [9] 1xTop Horizontal Rail
- [10] 1xDoor Guider
- [11] 1xScrew ST4x25
- [12] 1xScrew Cover Cap
- [13] 1xBottom Horizontal Rail
- [14] 2xCover Caps
- [15] 4xDoor Side Gaskets
- [16] 1xDoor Panel

| Box Contents:                                                                                          |         |
|--------------------------------------------------------------------------------------------------------|---------|
| 1xInstallation<br>Instruction.                                                                         |         |
| [1] 5xWall Plugs.                                                                                      | - 00000 |
| <ul><li>[2] 4xScrews ST4x35.</li><li>[3] 2xWall Connectors.</li></ul>                                  |         |
| [4] 2xTop Wheels.                                                                                      |         |
| [5] 1xDoor Panel.                                                                                      |         |
| [6] 2xHandle Sets.                                                                                     | ▶       |
| [7] 2xAnti-collision<br>Components.                                                                    |         |
| [8] 2xTop Rollers.                                                                                     |         |
| [9] 1xTop Horizontal Rail.                                                                             |         |
| <ul> <li>[10] 1xDoor Guider.</li> <li>[11] 1xScrew ST4x25.</li> <li>[12] 1xScrew Cover Cap.</li> </ul> |         |
| [13] 1xBottom Horizontal Rail.                                                                         |         |
| [14] 2xCover Caps.                                                                                     | ► 4     |
| [15] 4xDoor Side Gaskets.                                                                              |         |
| [16] 1xDoor Panel.                                                                                     |         |
| Wrenchs.                                                                                               | ► 2°C   |