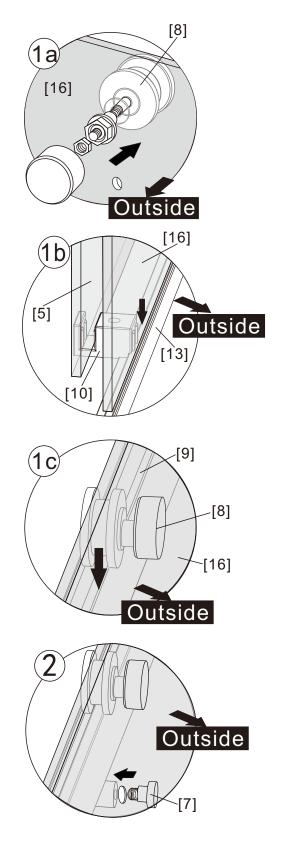

- [1] 5xWall Plugs
- [2] 4xScrews ST4x35
- [3] 2xWall Connectors
- [4] 2xTop Wheels
- [5] 1xDoor Panel
- [6] 2xHandle Sets
- [7] 2xAnti-collision Components
- [8] 2xTop Rollers

- [9] 1xTop Horizontal Rail
- [10] 1xDoor Guider
- [11] 1xScrew ST4x25
- [12] 1xScrew Cover Cap
- [13] 1xBottom Horizontal Rail
- [14] 2xCover Caps
- [15] 4xDoor Side Gaskets
- [16] 1xDoor Panel

| Box Contents:                                                                                          |         |
|--------------------------------------------------------------------------------------------------------|---------|
| 1xInstallation<br>Instruction.                                                                         |         |
| [1] 5xWall Plugs.                                                                                      | - 00000 |
| <ul><li>[2] 4xScrews ST4x35.</li><li>[3] 2xWall Connectors.</li></ul>                                  |         |
| [4] 2xTop Wheels.                                                                                      |         |
| [5] 1xDoor Panel.                                                                                      |         |
| [6] 2xHandle Sets.                                                                                     | ▶       |
| [7] 2xAnti-collision<br>Components.                                                                    |         |
| [8] 2xTop Rollers.                                                                                     |         |
| [9] 1xTop Horizontal Rail.                                                                             |         |
| <ul> <li>[10] 1xDoor Guider.</li> <li>[11] 1xScrew ST4x25.</li> <li>[12] 1xScrew Cover Cap.</li> </ul> |         |
| [13] 1xBottom Horizontal Rail.                                                                         |         |
| [14] 2xCover Caps.                                                                                     | ► 4     |
| [15] 4xDoor Side Gaskets.                                                                              |         |
| [16] 1xDoor Panel.                                                                                     |         |
| Wrenchs.                                                                                               | ► 2°C   |