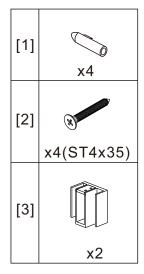

- [1] 5xWall Plugs
- [2] 4xScrews ST4x35
- [3] 2xWall Connectors
- [4] 2xTop Wheels
- [5] 1xDoor Panel
- [6] 2xHandle Sets
- [7] 2xAnti-collision Components
- [8] 2xTop Rollers

- [9] 1xTop Horizontal Rail
- [10] 1xDoor Guider
- [11] 1xScrew ST4x25
- [12] 1xScrew Cover Cap
- [13] 1xBottom Horizontal Rail
- [14] 2xCover Caps
- [15] 4xDoor Side Gaskets
- [16] 1xDoor Panel

| Box Contents:                                                                                          |         |
|--------------------------------------------------------------------------------------------------------|---------|
| 1xInstallation<br>Instruction.                                                                         |         |
| [1] 5xWall Plugs.                                                                                      | - 00000 |
| <ul><li>[2] 4xScrews ST4x35.</li><li>[3] 2xWall Connectors.</li></ul>                                  |         |
| [4] 2xTop Wheels.                                                                                      |         |
| [5] 1xDoor Panel.                                                                                      |         |
| [6] 2xHandle Sets.                                                                                     | ▶       |
| [7] 2xAnti-collision<br>Components.                                                                    |         |
| [8] 2xTop Rollers.                                                                                     |         |
| [9] 1xTop Horizontal Rail.                                                                             |         |
| <ul> <li>[10] 1xDoor Guider.</li> <li>[11] 1xScrew ST4x25.</li> <li>[12] 1xScrew Cover Cap.</li> </ul> |         |
| [13] 1xBottom Horizontal Rail.                                                                         |         |
| [14] 2xCover Caps.                                                                                     | ► 4     |
| [15] 4xDoor Side Gaskets.                                                                              |         |
| [16] 1xDoor Panel.                                                                                     |         |
| Wrenchs.                                                                                               | ► 2°C   |