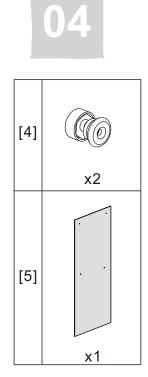

- [1] 5xWall Plugs
- [2] 4xScrews ST4x35
- [3] 2xWall Connectors
- [4] 2xTop Wheels
- [5] 1xDoor Panel
- [6] 2xHandle Sets
- [7] 2xAnti-collision Components
- [8] 2xTop Rollers

- [9] 1xTop Horizontal Rail
- [10] 1xDoor Guider
- [11] 1xScrew ST4x25
- [12] 1xScrew Cover Cap
- [13] 1xBottom Horizontal Rail
- [14] 2xCover Caps
- [15] 4xDoor Side Gaskets
- [16] 1xDoor Panel

| Box Contents:                                                                                          |         |
|--------------------------------------------------------------------------------------------------------|---------|
| 1xInstallation<br>Instruction.                                                                         |         |
| [1] 5xWall Plugs.                                                                                      | - 00000 |
| <ul><li>[2] 4xScrews ST4x35.</li><li>[3] 2xWall Connectors.</li></ul>                                  |         |
| [4] 2xTop Wheels.                                                                                      |         |
| [5] 1xDoor Panel.                                                                                      |         |
| [6] 2xHandle Sets.                                                                                     | ▶       |
| [7] 2xAnti-collision<br>Components.                                                                    |         |
| [8] 2xTop Rollers.                                                                                     |         |
| [9] 1xTop Horizontal Rail.                                                                             |         |
| <ul> <li>[10] 1xDoor Guider.</li> <li>[11] 1xScrew ST4x25.</li> <li>[12] 1xScrew Cover Cap.</li> </ul> |         |
| [13] 1xBottom Horizontal Rail.                                                                         |         |
| [14] 2xCover Caps.                                                                                     | ► 4     |
| [15] 4xDoor Side Gaskets.                                                                              |         |
| [16] 1xDoor Panel.                                                                                     |         |
| Wrenchs.                                                                                               | ► 2°C   |