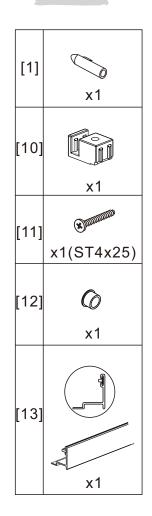

- [1] 5xWall Plugs
- [2] 4xScrews ST4x35
- [3] 2xWall Connectors
- [4] 2xTop Wheels
- [5] 1xDoor Panel
- [6] 2xHandle Sets
- [7] 2xAnti-collision Components
- [8] 2xTop Rollers

- [9] 1xTop Horizontal Rail
- [10] 1xDoor Guider
- [11] 1xScrew ST4x25
- [12] 1xScrew Cover Cap
- [13] 1xBottom Horizontal Rail
- [14] 2xCover Caps
- [15] 4xDoor Side Gaskets
- [16] 1xDoor Panel

| Box Contents:                                                                                          |         |
|--------------------------------------------------------------------------------------------------------|---------|
| 1xInstallation<br>Instruction.                                                                         |         |
| [1] 5xWall Plugs.                                                                                      | - 00000 |
| <ul><li>[2] 4xScrews ST4x35.</li><li>[3] 2xWall Connectors.</li></ul>                                  |         |
| [4] 2xTop Wheels.                                                                                      |         |
| [5] 1xDoor Panel.                                                                                      |         |
| [6] 2xHandle Sets.                                                                                     | ▶       |
| [7] 2xAnti-collision<br>Components.                                                                    |         |
| [8] 2xTop Rollers.                                                                                     |         |
| [9] 1xTop Horizontal Rail.                                                                             |         |
| <ul> <li>[10] 1xDoor Guider.</li> <li>[11] 1xScrew ST4x25.</li> <li>[12] 1xScrew Cover Cap.</li> </ul> |         |
| [13] 1xBottom Horizontal Rail.                                                                         |         |
| [14] 2xCover Caps.                                                                                     | ► 4     |
| [15] 4xDoor Side Gaskets.                                                                              |         |
| [16] 1xDoor Panel.                                                                                     |         |
| Wrenchs.                                                                                               | ► 2°C   |