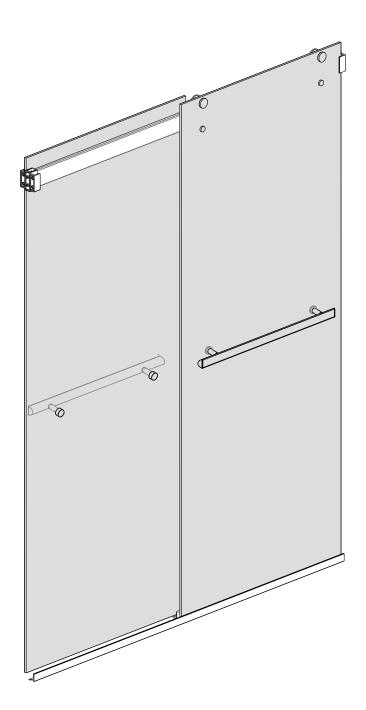

- [1] 5xWall Plugs
- [2] 4xScrews ST4x35
- [3] 2xWall Connectors
- [4] 2xTop Wheels
- [5] 1xDoor Panel
- [6] 2xHandle Sets
- [7] 2xAnti-collision Components
- [8] 2xTop Rollers

- [9] 1xTop Horizontal Rail
- [10] 1xDoor Guider
- [11] 1xScrew ST4x25
- [12] 1xScrew Cover Cap
- [13] 1xBottom Horizontal Rail
- [14] 2xCover Caps
- [15] 4xDoor Side Gaskets
- [16] 1xDoor Panel

| Box Contents:                                                                                          |         |
|--------------------------------------------------------------------------------------------------------|---------|
| 1xInstallation<br>Instruction.                                                                         |         |
| [1] 5xWall Plugs.                                                                                      | - 00000 |
| <ul><li>[2] 4xScrews ST4x35.</li><li>[3] 2xWall Connectors.</li></ul>                                  |         |
| [4] 2xTop Wheels.                                                                                      |         |
| [5] 1xDoor Panel.                                                                                      |         |
| [6] 2xHandle Sets.                                                                                     | ▶       |
| [7] 2xAnti-collision<br>Components.                                                                    |         |
| [8] 2xTop Rollers.                                                                                     |         |
| [9] 1xTop Horizontal Rail.                                                                             |         |
| <ul> <li>[10] 1xDoor Guider.</li> <li>[11] 1xScrew ST4x25.</li> <li>[12] 1xScrew Cover Cap.</li> </ul> |         |
| [13] 1xBottom Horizontal Rail.                                                                         |         |
| [14] 2xCover Caps.                                                                                     | ► 4     |
| [15] 4xDoor Side Gaskets.                                                                              |         |
| [16] 1xDoor Panel.                                                                                     |         |
| Wrenchs.                                                                                               | ► 2°C   |