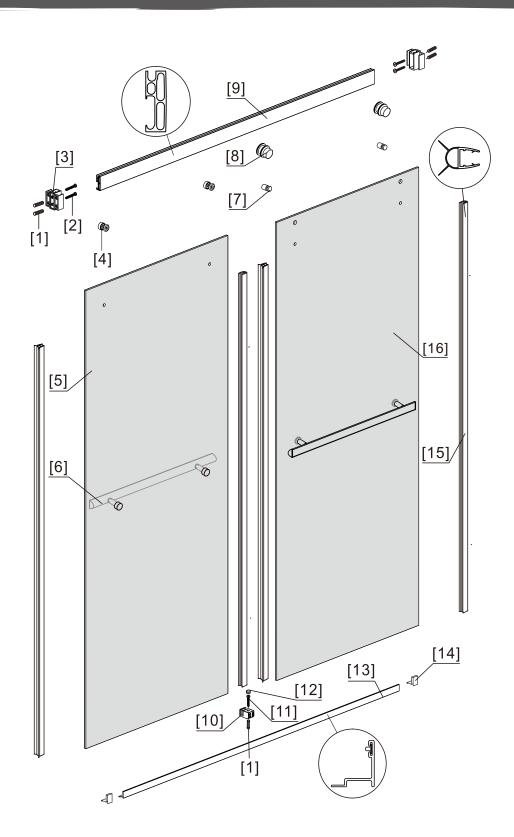

- [1] 5xWall Plugs
- [2] 4xScrews ST4x35
- [3] 2xWall Connectors
- [4] 2xTop Wheels
- [5] 1xDoor Panel
- [6] 2xHandle Sets
- [7] 2xAnti-collision Components
- [8] 2xTop Rollers

- [9] 1xTop Horizontal Rail
- [10] 1xDoor Guider
- [11] 1xScrew ST4x25
- [12] 1xScrew Cover Cap
- [13] 1xBottom Horizontal Rail
- [14] 2xCover Caps
- [15] 4xDoor Side Gaskets
- [16] 1xDoor Panel

| Box Contents:                                                                                          |         |
|--------------------------------------------------------------------------------------------------------|---------|
| 1xInstallation<br>Instruction.                                                                         |         |
| [1] 5xWall Plugs.                                                                                      | - 00000 |
| <ul><li>[2] 4xScrews ST4x35.</li><li>[3] 2xWall Connectors.</li></ul>                                  |         |
| [4] 2xTop Wheels.                                                                                      |         |
| [5] 1xDoor Panel.                                                                                      |         |
| [6] 2xHandle Sets.                                                                                     | ▶       |
| [7] 2xAnti-collision<br>Components.                                                                    |         |
| [8] 2xTop Rollers.                                                                                     |         |
| [9] 1xTop Horizontal Rail.                                                                             |         |
| <ul> <li>[10] 1xDoor Guider.</li> <li>[11] 1xScrew ST4x25.</li> <li>[12] 1xScrew Cover Cap.</li> </ul> |         |
| [13] 1xBottom Horizontal Rail.                                                                         |         |
| [14] 2xCover Caps.                                                                                     | ► 4     |
| [15] 4xDoor Side Gaskets.                                                                              |         |
| [16] 1xDoor Panel.                                                                                     |         |
| Wrenchs.                                                                                               | ► 2°C   |