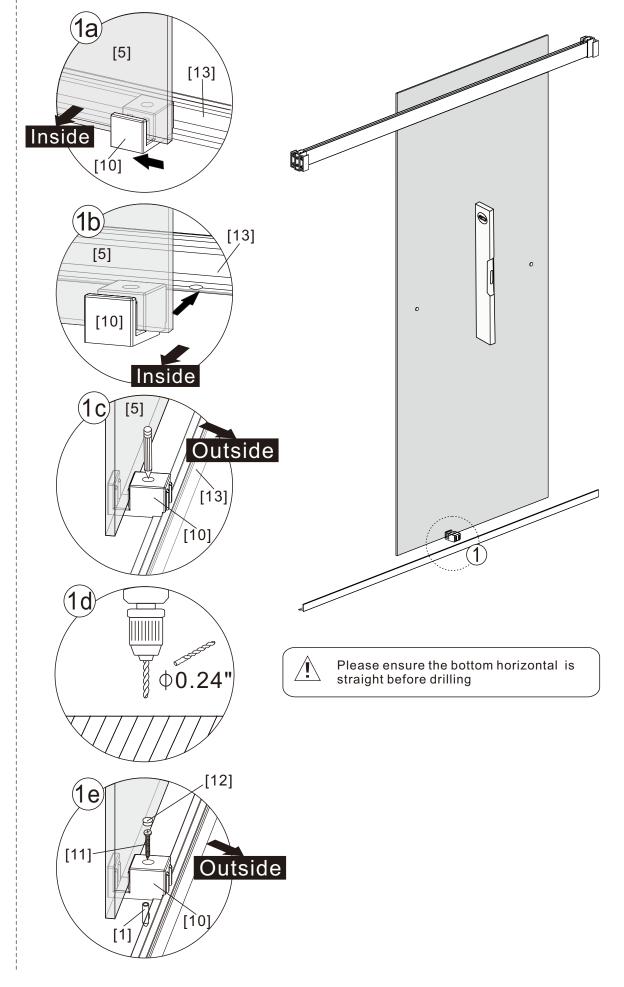

- [1] 5xWall Plugs
- [2] 4xScrews ST4x35
- [3] 2xWall Connectors
- [4] 2xTop Wheels
- [5] 1xDoor Panel
- [6] 2xHandle Sets
- [7] 2xAnti-collision Components
- [8] 2xTop Rollers

- [9] 1xTop Horizontal Rail
- [10] 1xDoor Guider
- [11] 1xScrew ST4x25
- [12] 1xScrew Cover Cap
- [13] 1xBottom Horizontal Rail
- [14] 2xCover Caps
- [15] 4xDoor Side Gaskets
- [16] 1xDoor Panel

| Box Contents:                                                                                          |         |
|--------------------------------------------------------------------------------------------------------|---------|
| 1xInstallation<br>Instruction.                                                                         |         |
| [1] 5xWall Plugs.                                                                                      | - 00000 |
| <ul><li>[2] 4xScrews ST4x35.</li><li>[3] 2xWall Connectors.</li></ul>                                  |         |
| [4] 2xTop Wheels.                                                                                      |         |
| [5] 1xDoor Panel.                                                                                      |         |
| [6] 2xHandle Sets.                                                                                     | ▶       |
| [7] 2xAnti-collision<br>Components.                                                                    |         |
| [8] 2xTop Rollers.                                                                                     |         |
| [9] 1xTop Horizontal Rail.                                                                             |         |
| <ul> <li>[10] 1xDoor Guider.</li> <li>[11] 1xScrew ST4x25.</li> <li>[12] 1xScrew Cover Cap.</li> </ul> |         |
| [13] 1xBottom Horizontal Rail.                                                                         |         |
| [14] 2xCover Caps.                                                                                     | ► 4     |
| [15] 4xDoor Side Gaskets.                                                                              |         |
| [16] 1xDoor Panel.                                                                                     |         |
| Wrenchs.                                                                                               | ► 2°C   |