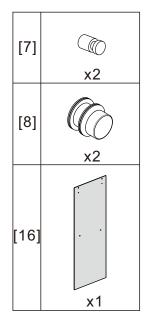

- [1] 5xWall Plugs
- [2] 4xScrews ST4x35
- [3] 2xWall Connectors
- [4] 2xTop Wheels
- [5] 1xDoor Panel
- [6] 2xHandle Sets
- [7] 2xAnti-collision Components
- [8] 2xTop Rollers

- [9] 1xTop Horizontal Rail
- [10] 1xDoor Guider
- [11] 1xScrew ST4x25
- [12] 1xScrew Cover Cap
- [13] 1xBottom Horizontal Rail
- [14] 2xCover Caps
- [15] 4xDoor Side Gaskets
- [16] 1xDoor Panel

| Box Contents:                                                                                          |         |
|--------------------------------------------------------------------------------------------------------|---------|
| 1xInstallation<br>Instruction.                                                                         |         |
| [1] 5xWall Plugs.                                                                                      | - 00000 |
| <ul><li>[2] 4xScrews ST4x35.</li><li>[3] 2xWall Connectors.</li></ul>                                  |         |
| [4] 2xTop Wheels.                                                                                      |         |
| [5] 1xDoor Panel.                                                                                      |         |
| [6] 2xHandle Sets.                                                                                     | ▶       |
| [7] 2xAnti-collision<br>Components.                                                                    |         |
| [8] 2xTop Rollers.                                                                                     |         |
| [9] 1xTop Horizontal Rail.                                                                             |         |
| <ul> <li>[10] 1xDoor Guider.</li> <li>[11] 1xScrew ST4x25.</li> <li>[12] 1xScrew Cover Cap.</li> </ul> |         |
| [13] 1xBottom Horizontal Rail.                                                                         |         |
| [14] 2xCover Caps.                                                                                     | ► 4     |
| [15] 4xDoor Side Gaskets.                                                                              |         |
| [16] 1xDoor Panel.                                                                                     |         |
| Wrenchs.                                                                                               | ► 2°C   |