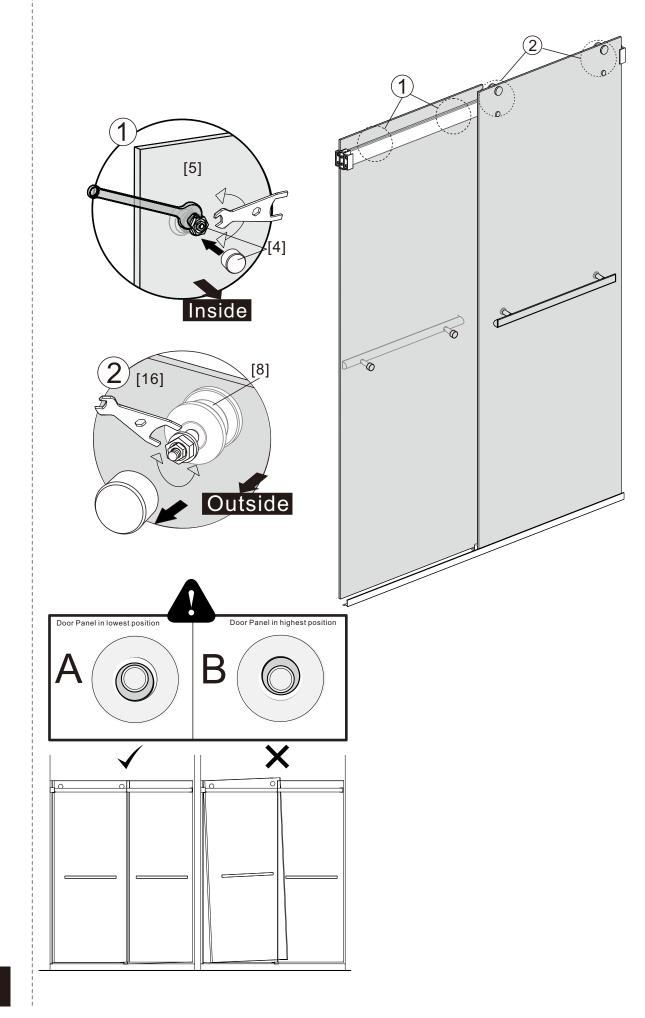

- [1] 5xWall Plugs
- [2] 4xScrews ST4x35
- [3] 2xWall Connectors
- [4] 2xTop Wheels
- [5] 1xDoor Panel
- [6] 2xHandle Sets
- [7] 2xAnti-collision Components
- [8] 2xTop Rollers

- [9] 1xTop Horizontal Rail
- [10] 1xDoor Guider
- [11] 1xScrew ST4x25
- [12] 1xScrew Cover Cap
- [13] 1xBottom Horizontal Rail
- [14] 2xCover Caps
- [15] 4xDoor Side Gaskets
- [16] 1xDoor Panel

| Box Contents:                                                                                          |         |
|--------------------------------------------------------------------------------------------------------|---------|
| 1xInstallation<br>Instruction.                                                                         |         |
| [1] 5xWall Plugs.                                                                                      | - 00000 |
| <ul><li>[2] 4xScrews ST4x35.</li><li>[3] 2xWall Connectors.</li></ul>                                  |         |
| [4] 2xTop Wheels.                                                                                      |         |
| [5] 1xDoor Panel.                                                                                      |         |
| [6] 2xHandle Sets.                                                                                     | ▶       |
| [7] 2xAnti-collision<br>Components.                                                                    |         |
| [8] 2xTop Rollers.                                                                                     |         |
| [9] 1xTop Horizontal Rail.                                                                             |         |
| <ul> <li>[10] 1xDoor Guider.</li> <li>[11] 1xScrew ST4x25.</li> <li>[12] 1xScrew Cover Cap.</li> </ul> |         |
| [13] 1xBottom Horizontal Rail.                                                                         |         |
| [14] 2xCover Caps.                                                                                     | ► 4     |
| [15] 4xDoor Side Gaskets.                                                                              |         |
| [16] 1xDoor Panel.                                                                                     |         |
| Wrenchs.                                                                                               | ► 2°C   |