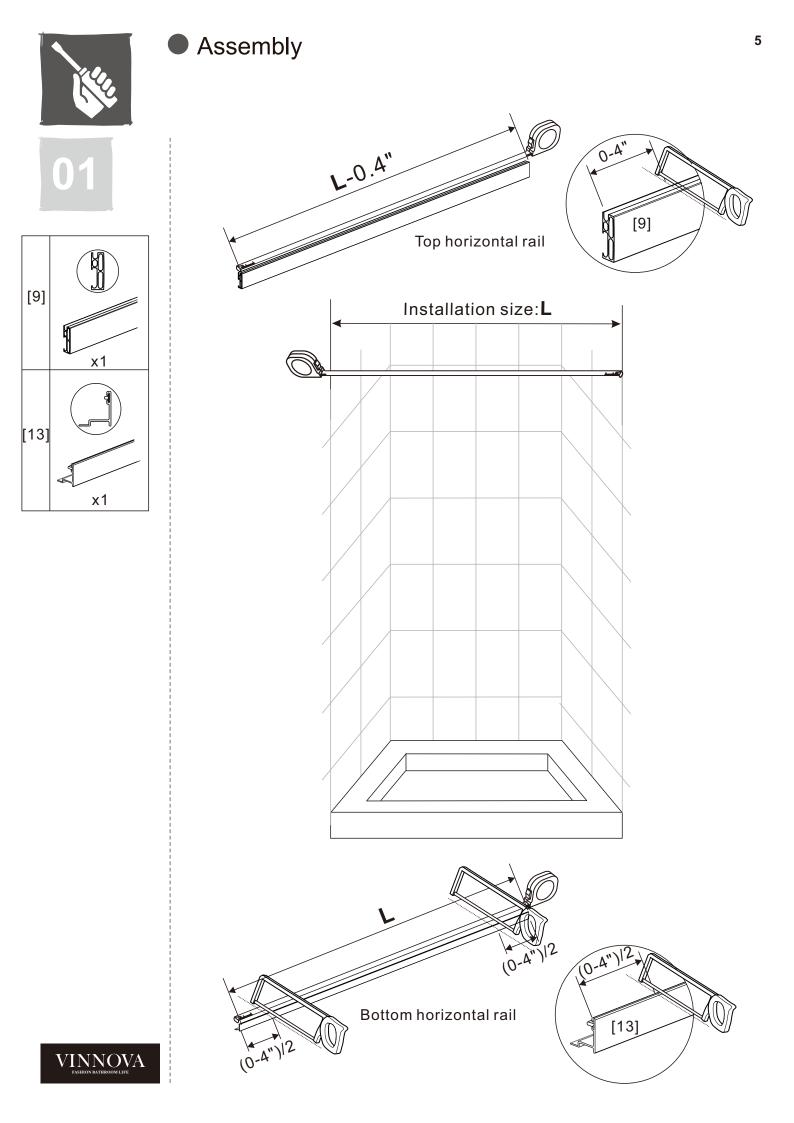

Rail.                                                                             |         |
| <ul> <li>[10] 1xDoor Guider.</li> <li>[11] 1xScrew ST4x25.</li> <li>[12] 1xScrew Cover Cap.</li> </ul> |         |
| [13] 1xBottom Horizontal Rail.                                                                         |         |
| [14] 2xCover Caps.                                                                                     | ► 4     |
| [15] 4xDoor Side Gaskets.                                                                              |         |
| [16] 1xDoor Panel.                                                                                     |         |
| Wrenchs.                                                                                               | ► 2°C   |





























VINNOVA FASHION BATHROOM LIFE



























• Do not use the shower enclosure for at least 24 hour in order to allow the silicone sealant to cure fully.