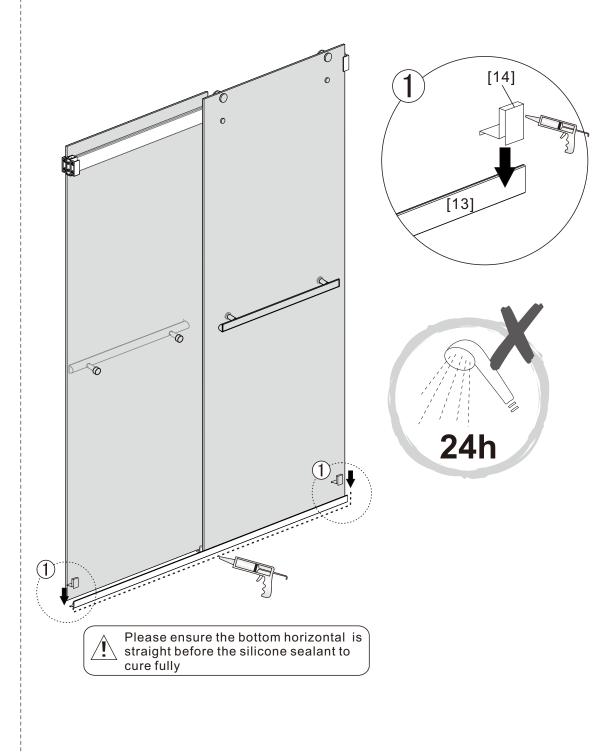

VINNOVA FASHION BATHROOM LIFE

• Do not use the shower enclosure for at least 24 hour in order to allow the silicone sealant to cure fully.