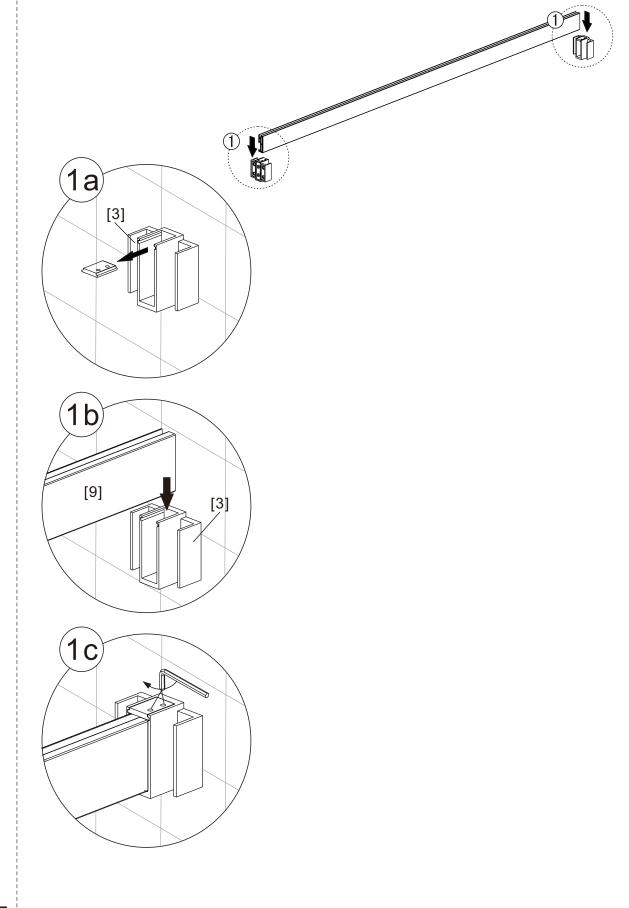

- [1] 5xWall Plugs
- [2] 4xScrews ST4x35
- [3] 2xWall Connectors
- [4] 2xTop Wheels
- [5] 1xDoor Panel
- [6] 2xHandle Sets
- [7] 2xAnti-collision Components
- [8] 2xTop Rollers

- [9] 1xTop Horizontal Rail
- [10] 1xDoor Guider
- [11] 1xScrew ST4x25
- [12] 1xScrew Cover Cap
- [13] 1xBottom Horizontal Rail
- [14] 2xCover Caps
- [15] 4xDoor Side Gaskets
- [16] 1xDoor Panel

| Box Contents:                                                                                          |         |
|--------------------------------------------------------------------------------------------------------|---------|
| 1xInstallation<br>Instruction.                                                                         |         |
| [1] 5xWall Plugs.                                                                                      | - 00000 |
| <ul><li>[2] 4xScrews ST4x35.</li><li>[3] 2xWall Connectors.</li></ul>                                  |         |
| [4] 2xTop Wheels.                                                                                      |         |
| [5] 1xDoor Panel.                                                                                      |         |
| [6] 2xHandle Sets.                                                                                     | ▶       |
| [7] 2xAnti-collision<br>Components.                                                                    |         |
| [8] 2xTop Rollers.                                                                                     |         |
| [9] 1xTop Horizontal Rail.                                                                             |         |
| <ul> <li>[10] 1xDoor Guider.</li> <li>[11] 1xScrew ST4x25.</li> <li>[12] 1xScrew Cover Cap.</li> </ul> |         |
| [13] 1xBottom Horizontal Rail.                                                                         |         |
| [14] 2xCover Caps.                                                                                     | ► 4     |
| [15] 4xDoor Side Gaskets.                                                                              |         |
| [16] 1xDoor Panel.                                                                                     |         |
| Wrenchs.                                                                                               | ► 2°C   |