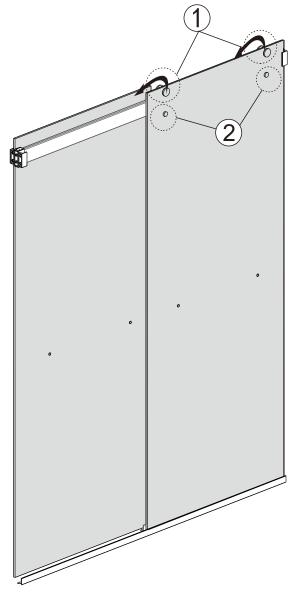

- [1] 5xWall Plugs
- [2] 4xScrews ST4x35
- [3] 2xWall Connectors
- [4] 2xTop Wheels
- [5] 1xDoor Panel
- [6] 2xHandle Sets
- [7] 2xAnti-collision Components
- [8] 2xTop Rollers

- [9] 1xTop Horizontal Rail
- [10] 1xDoor Guider
- [11] 1xScrew ST4x25
- [12] 1xScrew Cover Cap
- [13] 1xBottom Horizontal Rail
- [14] 2xCover Caps
- [15] 4xDoor Side Gaskets
- [16] 1xDoor Panel

| Box Contents:                                                                                          |         |
|--------------------------------------------------------------------------------------------------------|---------|
| 1xInstallation<br>Instruction.                                                                         |         |
| [1] 5xWall Plugs.                                                                                      | - 00000 |
| <ul><li>[2] 4xScrews ST4x35.</li><li>[3] 2xWall Connectors.</li></ul>                                  |         |
| [4] 2xTop Wheels.                                                                                      |         |
| [5] 1xDoor Panel.                                                                                      |         |
| [6] 2xHandle Sets.                                                                                     | ▶       |
| [7] 2xAnti-collision<br>Components.                                                                    |         |
| [8] 2xTop Rollers.                                                                                     |         |
| [9] 1xTop Horizontal Rail.                                                                             |         |
| <ul> <li>[10] 1xDoor Guider.</li> <li>[11] 1xScrew ST4x25.</li> <li>[12] 1xScrew Cover Cap.</li> </ul> |         |
| [13] 1xBottom Horizontal Rail.                                                                         |         |
| [14] 2xCover Caps.                                                                                     | ► 4     |
| [15] 4xDoor Side Gaskets.                                                                              |         |
| [16] 1xDoor Panel.                                                                                     |         |
| Wrenchs.                                                                                               | ► 2°C   |