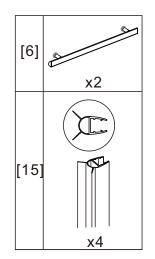

- [1] 5xWall Plugs
- [2] 4xScrews ST4x35
- [3] 2xWall Connectors
- [4] 2xTop Wheels
- [5] 1xDoor Panel
- [6] 2xHandle Sets
- [7] 2xAnti-collision Components
- [8] 2xTop Rollers

- [9] 1xTop Horizontal Rail
- [10] 1xDoor Guider
- [11] 1xScrew ST4x25
- [12] 1xScrew Cover Cap
- [13] 1xBottom Horizontal Rail
- [14] 2xCover Caps
- [15] 4xDoor Side Gaskets
- [16] 1xDoor Panel

| Box Contents:                                                                                          |         |
|--------------------------------------------------------------------------------------------------------|---------|
| 1xInstallation<br>Instruction.                                                                         |         |
| [1] 5xWall Plugs.                                                                                      | - 00000 |
| <ul><li>[2] 4xScrews ST4x35.</li><li>[3] 2xWall Connectors.</li></ul>                                  |         |
| [4] 2xTop Wheels.                                                                                      |         |
| [5] 1xDoor Panel.                                                                                      |         |
| [6] 2xHandle Sets.                                                                                     | ▶       |
| [7] 2xAnti-collision<br>Components.                                                                    |         |
| [8] 2xTop Rollers.                                                                                     |         |
| [9] 1xTop Horizontal Rail.                                                                             |         |
| <ul> <li>[10] 1xDoor Guider.</li> <li>[11] 1xScrew ST4x25.</li> <li>[12] 1xScrew Cover Cap.</li> </ul> |         |
| [13] 1xBottom Horizontal Rail.                                                                         |         |
| [14] 2xCover Caps.                                                                                     | ► 4     |
| [15] 4xDoor Side Gaskets.                                                                              |         |
| [16] 1xDoor Panel.                                                                                     |         |
| Wrenchs.                                                                                               | ► 2°C   |