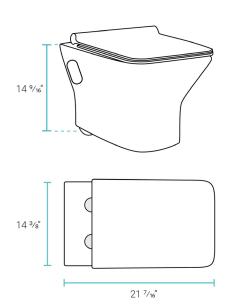

#### Specifications:

- N.W: 53 lb.

- L: 21 <sup>7</sup>/<sub>16</sub>" x W: 14 <sup>3</sup>/<sub>8</sub>" x H: 14 <sup>9</sup>/<sub>16</sub>"