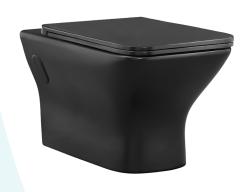

## Carré

# Wall-Hung Toilet SM-WT455MB

#### Colors & Finishes:

☐ White: SM-WT455

■ Matte Black: SM-WT455MB