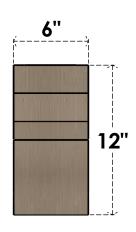

## ITEM NUMBER: CORU06X18X12MONRCPR

6"W X 18"D X 12"H SERIES 3 CLASSIC MONTEREY ROUGH CEDAR TIMBERTHANE FAUX WOOD CORBEL, PRIMED

## **FRONT PROFILE**