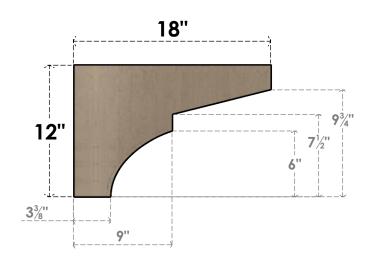

## ITEM NUMBER: CORU06X18X12MONRCPR

6"W X 18"D X 12"H SERIES 3 CLASSIC MONTEREY ROUGH CEDAR TIMBERTHANE FAUX WOOD CORBEL, PRIMED

## **SIDE PROFILE**