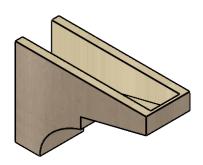

## ITEM NUMBER: CORU06X18X12MONRCPR

6"W X 18"D X 12"H SERIES 3 CLASSIC MONTEREY ROUGH CEDAR TIMBERTHANE FAUX WOOD CORBEL, PRIMED

## **ISOMETRIC**

**EKENA MILLWORK** 2300 WEST MAIN ST. CLARKSVILLE, TX 75426 TOLL FREE: 866-607-0453 WWW.EKENAMILLWORK.COM

GENERATED DATE: 01/27/2023

1. INSTALLATION TO BE COMPLETED IN ACCORDANCE WITH MANUFACTURER'S SPECIFICATIONS.