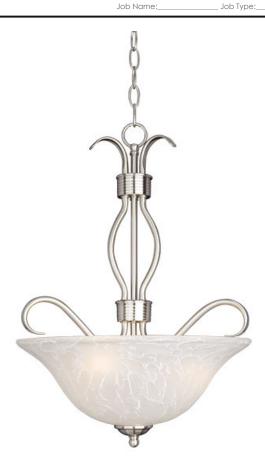

## **PRODUCT DESCRIPTION**

Contemporary collection with sweeping arms and clean lines. Offered in Ice glass and Satin Nickel finish or Wilshire glass and Oil Rubbed Bronze finish.

#### **MEASUREMENTS**

DIMENSION : 17" L x 17" W x 22.5" H

MAX OAH : 58.5" OAH

CANOPY : 5" W x 1" H x 5" L

HANGING WEIGHT : 7.1 lb

#### LAMPING

INPUT VOLTAGE : 120V

: 3 x 60W Incandescent E26 Medium , 180W Total

BULB INCLUDED : (Not Included)

DIMMABLE : Yes

### **GLASS**

Ice IC

# MATERIAL

Steel, Glass