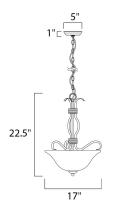

#### **MEASUREMENTS**

DIMENSION : 17" L x 17" W x 22.5" H

MAX OAH : 58.5" OAH

CANOPY : 5" W x 1" H x 5" L

HANGING WEIGHT : 7.1 lb