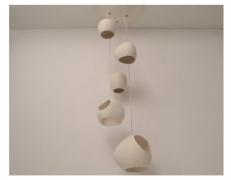

The chandelier's floating white clay shades have a natural and timeless quality that is both utilitarian and sensual. They throw light textures around them and emit both bounced and direct downward lighting.

Shades and plate are hand made of white ceramic.

This chandelier is available with line pattern perforation or dot pattern perforation.

Lit image

Day light image

Lamp Base: G6 Wattage: Up to 5 x 50W xenon or 5 x 6W LED Supplied bulb: 5 x 35W xenon bulb or 5 x 6W LED bulb Warranty: 1 year Country of Manufacture: USA Weight: 10 lb. Listing: All electrical parts are UL registered Plate and Shade Material: White Clay. Hand made by Ceramic Artist Sharan Elran. Minor variations may occur Perforation: line or dot pattern Finish: Natural matte. Cord Cover Finish: Braided white Cord Length: Adjustable up to 72" - longer cords are available upon request