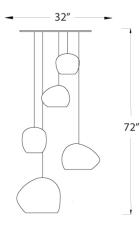

ClayLight Cluster chandelier is a composition of perforated white ceramic pendants sectioned at different locations of an egg - each different section cut exposes a different egg shade - symmetrical or Asymmetrical.

Shades and plate are hand made of white ceramic.

This chandelier is available with line pattern perforation or dot pattern perforation.

Lit image

Day light image

Lamp Base: G6 Wattage: Up to 5 x 50W xenon or 5 x 6W LED Supplied bulb: 5 x 35W xenon bulb or 5 x 6W LED bulb Warranty: 1 year Country of Manufacture: USA Weight: 10 lb. Listing: All electrical parts are UL registered Plate and Shade Material: White Clay. Hand made by Ceramic Artist Sharan Elran. Minor variations may occur Perforation: line or dot pattern Finish: Natural matte. Cord Cover Finish: Braided white Cord Length: Adjustable up to 72" - longer cords are available upon request