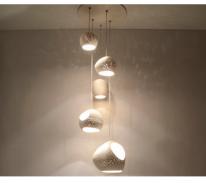

The chandelier's floating white clay shades have a natural and timeless quality that is both utilitarian and sensual. They throw light textures around them and emit both bounced and direct downward lighting.

Shades and plate are hand made of white ceramic.

This chandelier is available with line pattern perforation or dot pattern perforation.

Lit image

Day light image

Lamp Base: G6 Wattage: Up to 5 x 50W xenon or 5 x 6W LED Supplied bulb: 5 x 35W xenon bulb or 5 x 6W LED bulb Warranty: 1 year Country of Manufacture: USA Weight: 10 lb. Listing: All electrical parts are UL registered Plate and Shade Material: White Clay. Hand made by Ceramic Artist Sharan Elran. Minor variations may occur Perforation: line or dot pattern Finish: Natural matte. Cord Cover Finish: Braided white Cord Length: Adjustable up to 72" - longer cords are available upon request