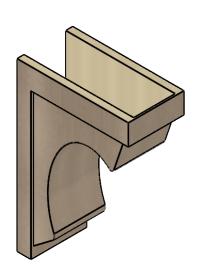

## ITEM NUMBER: CORU12X24X36EMRRCPR

12"W X 24"D X 36"H SERIES 2 CLASSIC EMERSON ROUGH CEDAR TIMBERTHANE FAUX WOOD CORBEL, PRIMED

## **ISOMETRIC**

**EKENA MILLWORK** 2300 WEST MAIN ST. CLARKSVILLE, TX 75426 TOLL FREE: 866-607-0453 WWW.EKENAMILLWORK.COM

GENERATED DATE: 01/28/2023

- 1. INSTALLATION TO BE COMPLETED IN ACCORDANCE WITH MANUFACTURER'S SPECIFICATIONS.
  2. DRAWING MAY NOT BE TO SCALE
  3. THIS DRAWING IS INTENDED FOR DESIGN AND PLANNING PURPOSES ONLY.
  4. ALL INFORMATION CONTAINED HEREIN WAS CURRENT AT THE TIME OF DEVELOPMENT BUT MUST BE REVIEWED AND APPROVED BY THE PRODUCT MANUFACTURER TO BE CONSIDERED ACCURATE.
- 5. TIMBERTHANE ARCHITECTURAL PRODUCTS ARE MADE FROM HIGH DENSITY URETHANE AND COME FACTORY PRIMED