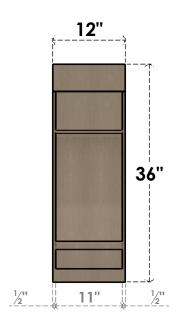

## ITEM NUMBER: CORU12X24X36EMRRCPR

12"W X 24"D X 36"H SERIES 2 CLASSIC EMERSON ROUGH CEDAR TIMBERTHANE FAUX WOOD CORBEL, PRIMED

## **FRONT PROFILE**