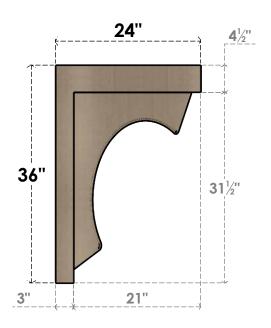

## ITEM NUMBER: CORU12X24X36EMRRCPR

12"W X 24"D X 36"H SERIES 2 CLASSIC EMERSON ROUGH CEDAR TIMBERTHANE FAUX WOOD CORBEL, PRIMED

## **SIDE PROFILE**