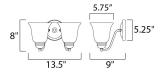

#### **MEASUREMENTS**

**DIMENSION** : 13.5" W x 8" H x 9" Ext : 5.25" W x 5.25" H MAX OAH

HANGING WEIGHT : 3.31 lb