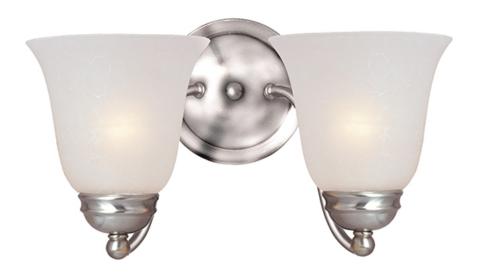

## **PRODUCT DESCRIPTION**

Contemporary collection with sweeping arms and clean lines. Offered in Ice glass and Satin Nickel finish or Wilshire glass and Oil Rubbed Bronze finish.