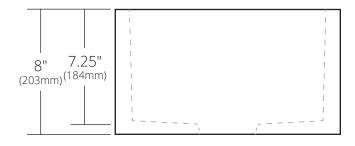

# **PRODUCT DETAILS**

- 15" x 15" x 8" OD (381mm x 381mm x 203mm)
- 13" x 13" x 7.25" ID (330mm x 330mm x 184mm)
- 3.5" (89mm) drain opening
- Handcrafted from sustainable NativeStone®
- · Sealed with impermeable nano sealer