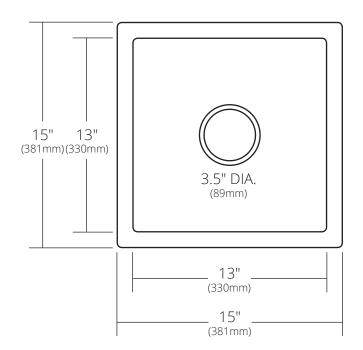

# **PRODUCT DETAILS**

- 15" x 15" x 8" OD (381mm x 381mm x 203mm)
- 13" x 13" x 7.25" ID (330mm x 330mm x 184mm)
- 3.5" (89mm) drain opening
- Handcrafted from sustainable NativeStone®
- · Sealed with impermeable nano sealer