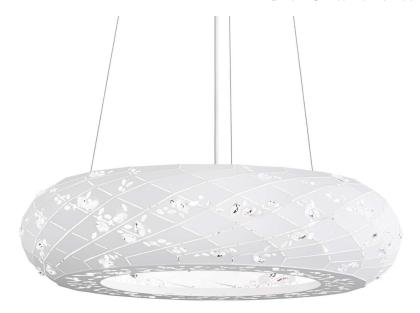

## APTA - SWAROVSKI APT700

Solid, rounded shapes specked with finite Swarovski crystal petals and winding vines fit easily into stately aesthetics. Polished casing and brilliant artistry align with architecturally driven design values and form interior landscapes with a grandiose appeal. Each varied circumference and hue act as a visual counterpoint to traditional interiors and are perfect to reinvent every space, from grand hallways to smaller annexes.

## **SPECIFICATIONS**

| Width/Length: | 24in / 61cm           |  |
|---------------|-----------------------|--|
| Height:       | 6in / 15cm            |  |
| Hang Weight:  | 18lbs / 8.1kg         |  |
| Tier Count:   | 1                     |  |
| Light Source: | Incandescent Bulb     |  |
| Bulb Count:   | 4                     |  |
| Bulb Info:    | (4) E26, 60 MAX, A19* |  |