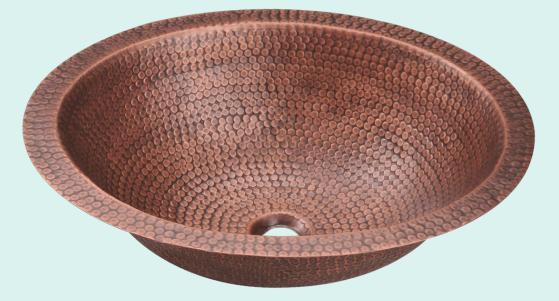

## 910 Single Bowl Oval Sink

## Copper

Our handcrafted copper sinks add warmth and richness to a variety of décors. They come in a hammered finish with a beautifully aged patina. The hammered fi nish helps to hide small scratches that may occur over the lifetime of the sink. Copper is naturally antibacterial and will not rust or stain, making it easy to maintain. Our copper sinks are made using a one-piece construction process giving you the strongest copper sink you will find. Each sink is fully insulated with sound dampening pads.

19" x 15 3/4" x 6" Undermount or Topmount Installation Hammered Finish Center Drain One-Piece Construction Naturally Antibacterial Cardboard Cutout Template Included Installation Hardware Included Limited Lifetime Warranty