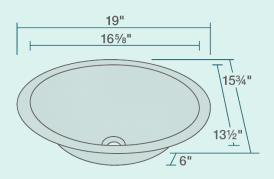

19" x 15 3/4" x 6" Undermount or Topmount Installation Hammered Finish Center Drain One-Piece Construction Naturally Antibacterial Cardboard Cutout Template Included Installation Hardware Included Limited Lifetime Warranty

\*Due to the handmade nature of this sink, dimensions may vary up to  $\sim$ 1/4"

| Accessories                                    | Features                  |                                             |                              |                 |                           |                        |
|------------------------------------------------|---------------------------|---------------------------------------------|------------------------------|-----------------|---------------------------|------------------------|
|                                                | Topmount or<br>Undermount | 21" Minimum Cabinet<br>Size                 | All-Natural Materials        | Hammered Finish | One-Piece<br>Construction | Naturally Antibacteria |
|                                                | זנ ש                      | $\underset{1 , 1 , 1}{\longleftrightarrow}$ | D                            |                 | -                         |                        |
|                                                | Cutout Template           | Hardware Included                           | Limited Lifetime<br>Warranty | One Bowl        |                           |                        |
| *Accessories not included<br>UPC: 817299012610 | ()<br> <br> /             |                                             |                              | $\bigcirc$      |                           |                        |
|                                                |                           |                                             |                              |                 |                           | 1                      |