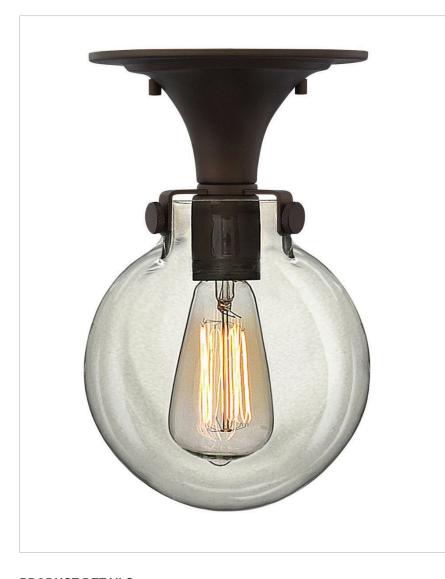

## 3149OZ

## GLOBE GLASS FLUSH MOUNT

Congress is a traditional design that combines both hip and historical elements. This chic retro glass mix and match collection comes in different shapes, colors and materials Congress is a traditional design that combines both hip and historical elements. This chic retro glass mix and match collection comes in different shapes, colors and materials and is the perfect vintage accent to any décor.

| DETAILS   |                   |
|-----------|-------------------|
| FINISH:   | Oil Rubbed Bronze |
| MATERIAL: | Steel             |
| GLASS:    | Clear Glass       |

| DIMENSIONS |       |
|------------|-------|
| WIDTH:     | 7"    |
| HEIGHT:    | 11.3" |
| WEIGHT:    | 4lb   |