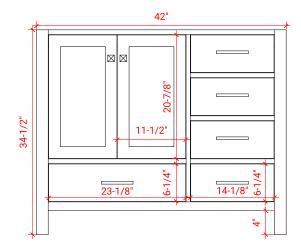

# A043S-L



# **BASE CABINET DIMENSIONS**

42" W x 21.5" D x 34.5" H

# **FEATURES**

- Solid wood frame & plywood panels
- Dovetail drawers and joints
- Soft closing doors & drawers

# HARDWARE FINISHES



# **AVAILABLE COLORS**



### **FRONT VIEW**



### SIDE VIEW

21-1/2"



# **PLAN VIEW**





# **OVERALL DIMENSIONS**

43" W x 22" D x 0.75" H

# **COUNTERTOP OPTIONS**



Carrara Marble CW2-043S-L-OVL-CT

# **FEATURES**

- Solid countertop with mitered edges & seams
- Undermount white oval sink
- Pre-drilled for 8" widespread faucet

### **INCLUDED**

- Countertop
- Matching Backsplash
- Oval Sink

### **COUNTERTOP PLAN VIEW**

# 43" | 1-3/8" | 16-1/4"

### **EDGE SIDE VIEW**



# THREE DIMENSIONAL COUNTERTOP VIEW