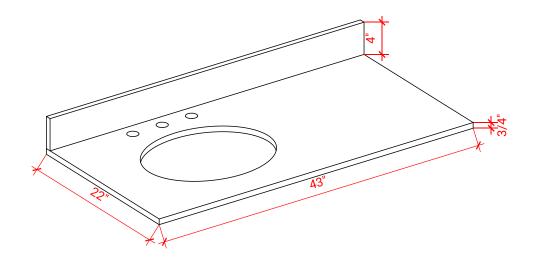

# THREE DIMENSIONAL COUNTERTOP VIEW

# **OVERALL DIMENSIONS**

43" W x 22" D x 0.75" H