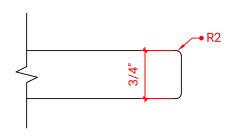

# A043S-L



# **BASE CABINET DIMENSIONS**

42" W x 21.5" D x 34.5" H

# **FEATURES**

- Solid wood frame & plywood panels
- Dovetail drawers and joints
- Soft closing doors & drawers

# HARDWARE FINISHES



# **AVAILABLE COLORS**



### **FRONT VIEW**



### SIDE VIEW

21-1/2"



# **PLAN VIEW**





# **OVERALL DIMENSIONS**

43" W x 22" D x 0.75" H

# **COUNTERTOP OPTIONS**



Carrara Marble CW2-043S-L-OVL-CT

# **FEATURES**

- Solid countertop with mitered edges & seams
- Undermount white oval sink
- Pre-drilled for 8" widespread faucet

### **INCLUDED**

- Countertop
- Matching Backsplash
- Oval Sink

### **COUNTERTOP PLAN VIEW**

# 43" | 1-3/8" | 16-1/4"

### **EDGE SIDE VIEW**



# THREE DIMENSIONAL COUNTERTOP VIEW