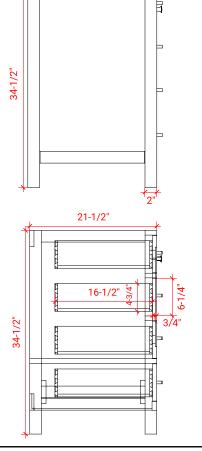

# A043S-L



# **BASE CABINET DIMENSIONS**

42" W x 21.5" D x 34.5" H

# **FEATURES**

- Solid wood frame & plywood panels
- Dovetail drawers and joints
- Soft closing doors & drawers

# HARDWARE FINISHES



# **AVAILABLE COLORS**



### **FRONT VIEW**



### SIDE VIEW

21-1/2"



# **PLAN VIEW**





# **OVERALL DIMENSIONS**

43" W x 22" D x 0.75" H

# **COUNTERTOP OPTIONS**



Carrara Marble CW2-043S-L-OVL-CT

# **FEATURES**

- Solid countertop with mitered edges & seams
- Undermount white oval sink
- Pre-drilled for 8" widespread faucet

### **INCLUDED**

- Countertop
- Matching Backsplash
- Oval Sink

### **COUNTERTOP PLAN VIEW**

# 43" | 1-3/8" | 16-1/4"

### **EDGE SIDE VIEW**



# THREE DIMENSIONAL COUNTERTOP VIEW