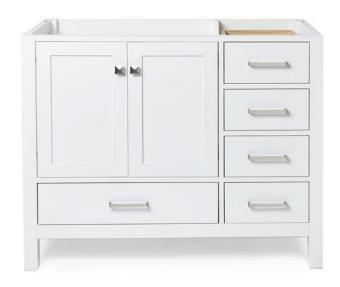

# A043S-L

# **BASE CABINET DIMENSIONS**

42" W x 21.5" D x 34.5" H

# **FEATURES**

- Solid wood frame & plywood panels
- Dovetail drawers and joints
- Soft closing doors & drawers