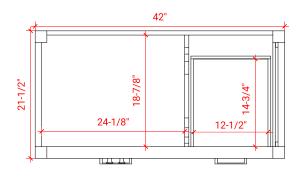

# **PLAN VIEW**

# **BASE CABINET DIMENSIONS**

42" W x 21.5" D x 34.5" H

### SIDE VIEW

21-1/2"