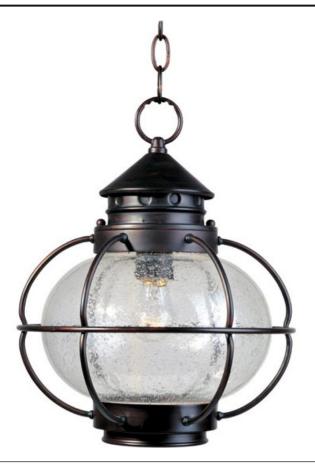

## **PRODUCT DESCRIPTION**

Portsmouth is a traditional, early American style collection from Maxim Lighting International in Oil Rubbed Bronze finish with Seedy glass.

## FINISHES OPTION

Oil Rubbed Bronze

GLASS Seedy CD

MATERIAL Aluminum, Glass

RATINGS cETLus Wet Location

ADDITIONAL OPERATING TEMPERATURE: -20°C (-4°F), 40°C (104°F)

Always consult a qualified electrician before installing any lighting product.