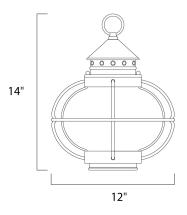

## **PRODUCT DESCRIPTION**

Portsmouth is a traditional, early American style collection from Maxim Lighting International in Oil Rubbed Bronze finish with Seedy glass.



## MEASUREMENTS

DIMENSION

BULB

: 12" W x 14" H HANGING WEIGHT : 3.44 lb

## LAMPING INPUT VOLTAGE : 120V

: 1 x 60W Incandescent E26 Medium , 60W Total BULB INCLUDED : (Not Included) DIMMABLE :Yes

## FINISHES OPTION

Oil Rubbed Bronze

GLASS Seedy CD

MATERIAL Aluminum, Glass

RATINGS cETLus Wet Location



ADDITIONAL OPERATING TEMPERATURE: -20°C (-4°F), 40°C (104°F)

Always consult a qualified electrician before installing any lighting product.



WESTERN DISTRIBUTION CENTER (HEADQUARTER) 253 NORTH VINELAND AVE I CITY OF INDUSTRY, CA 91746

EASTERN DISTRIBUTION CENTER 4200 SHIRLEY DR. I ATLANTA, GA 30336

P. 626.956.4200 | F. 626.956.4225 | maximlighting.com