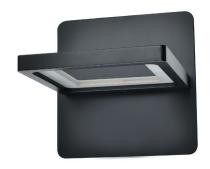

# **FEATURES**

- Aluminum Body / Acrylic Prismatic Lens
- 340° Rotational Axis
- 501 Lumens
- 10 Watts / 120 Volts
- 3000 Kelvin Color Temperature
- Dimmable LED (15% 100%)
   with ELV Electric Low Voltage Dimmers
- Dry Rated

# MODEL#VMW17400 DIMENSIONS

OVERALL: 6"x6"x7"(155MMx155MMx178MM)

THE MEASUREMENTS ARE ROUNDED TO THE NEAREST 1/4"