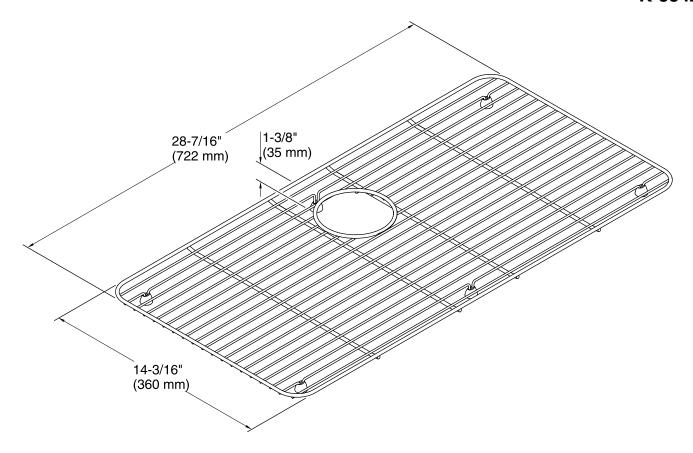

## Iron/Tones®

Sink Rack K-8342

### **Features**

- Fits in the bowl of the K-5707 Iron/Tones kitchen sink.
- Durable stainless steel construction.
- Helps protect sink surface from daily wear.
- Rubber feet provide added protection.
- Dishwasher safe.

### **Recommended Products/Accessories**

K-5707 Top-/Under-Mount Kitchen Sink



### Codes/Standards

None Applicable

### **KOHLER® One-Year Limited Warranty**

See website for detailed warranty information.

### **Available Colors/Finishes**

Color tiles intended for reference only.

Color Code Description

ST

ST Stainless Steel





# Iron/Tones®

Sink Rack K-8342



### **Technical Information**

All product dimensions are nominal.