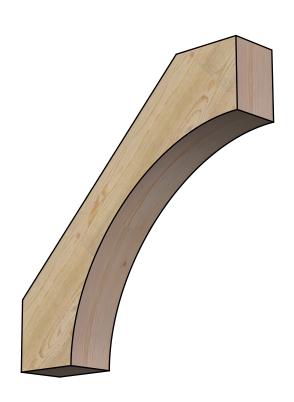

## BRC06X32X32WTL00RDF

6"W X 32"D X 32"H WESTLAKE ROUGH SAWN BRACE, DOUGLAS FIR

SIDE