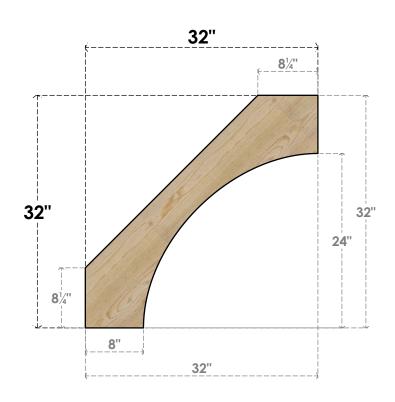

## BRC06X32X32WTL00RDF

6"W X 32"D X 32"H WESTLAKE ROUGH SAWN BRACE, DOUGLAS FIR

SIDE