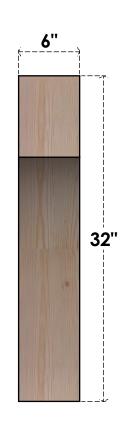

## BRC06X32X32WTL00RDF

6"W X 32"D X 32"H WESTLAKE ROUGH SAWN BRACE, DOUGLAS FIR

SIDE

## **FRONT**

**EKENA MILLWORK** 2300 WEST MAIN ST. CLARKSVILLE, TX 75426 TOLL FREE: 866-607-0453 WWW.EKENAMILLWORK.COM