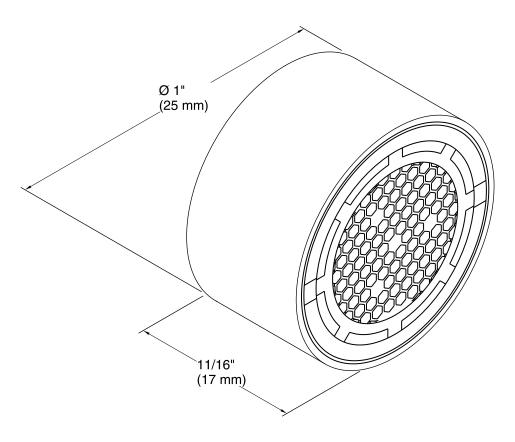

### 55/64" Female Aerator **K-18036**

## **Technical Information**

All product dimensions are nominal.