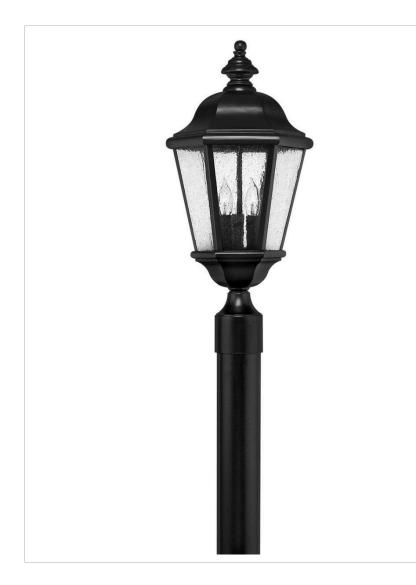

# EDGEWATER

## 1671BK

LARGE POST TOP OR PIER MOUNT LANTERN

Edgewater's classic design features durable cast aluminum and brass construction in a rich Black finish with clear seedy glass.

| DETAILS   |               |
|-----------|---------------|
| FINISH:   | Black         |
| MATERIAL: | Cast Aluminum |
| GLASS:    | Clear Seedy   |

## PRODUCT DETAILS:

- Suitable for use in wet (outdoor direct rain or sprinkler) locations as defined by NEC and CEC. Meets United States UL Underwriters Laboratories & CSA Canadian Standards Association Product Safety Standards
- 2 year finish warranty
- · Classic lines and heritage details complement traditional architecture
- Striking black finish enhances design