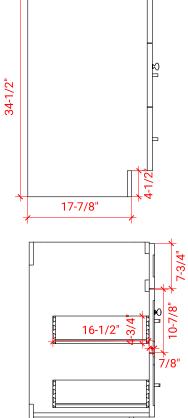

## BASE CABINET DIMENSIONS

66" W x 21.5" D x 34.5" H

## AVAILABLE COLORS

SIDE VIEW

21-1/2"

### PLAN VIEW

## FRONT VIEW

www.arielbath.com