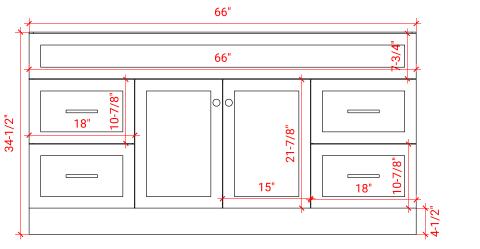

## BASE CABINET DIMENSIONS

66" W x 21.5" D x 34.5" H

## FRONT VIEW

www.arielbath.com