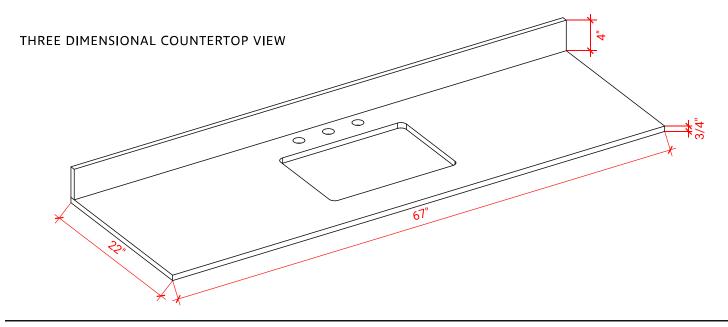

## OVERALL DIMENSIONS

67" W x 22" D x 0.75" H

## COUNTERTOP OPTIONS

Carrara Marble CW2-067S-REC-CT

## FEATURES

- Solid countertop with mitered edges & seams
- Undermount white rectangular sink
- Pre-drilled for 8" widespread faucet

#### INCLUDED

- Countertop
- Matching Backsplash
- Rectangle Sink