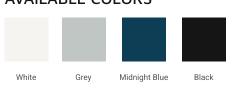

# ARIEL

## F066S



## BASE CABINET DIMENSIONS

66" W x 21.5" D x 34.5" H

## FEATURES

- Solid wood frame & plywood panels
- Dovetail drawers and joints
- Soft closing doors & drawers

## HARDWARE FINISHES



Brushed Nickel Satin Brass

Matte Black Polished Chrome

## AVAILABLE COLORS



SIDE VIEW

21-1/2"



### PLAN VIEW





## FRONT VIEW

www.arielbath.com

## OVERALL DIMENSIONS

67" W x 22" D x 0.75" H

## COUNTERTOP OPTIONS



Carrara Marble CW2-067S-REC-CT

## FEATURES

- Solid countertop with mitered edges & seams
- Undermount white rectangular sink
- Pre-drilled for 8" widespread faucet

#### INCLUDED

- Countertop
- Matching Backsplash
- Rectangle Sink

#### COUNTERTOP PLAN VIEW

#### EDGE SIDE VIEW