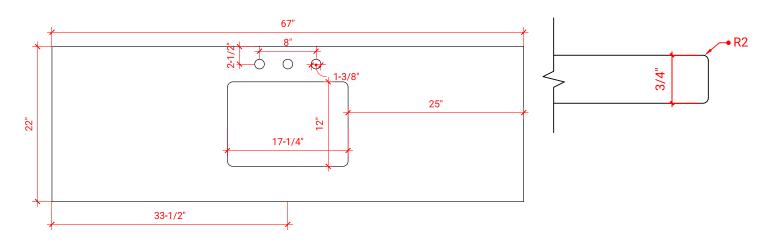

## OVERALL DIMENSIONS

67" W x 22" D x 0.75" H

## COUNTERTOP OPTIONS

Carrara Marble CW2-067S-REC-CT

## FEATURES

- Solid countertop with mitered edges & seams
- Undermount white rectangular sink
- Pre-drilled for 8" widespread faucet

#### INCLUDED

- Countertop
- Matching Backsplash
- Rectangle Sink

#### COUNTERTOP PLAN VIEW

#### EDGE SIDE VIEW