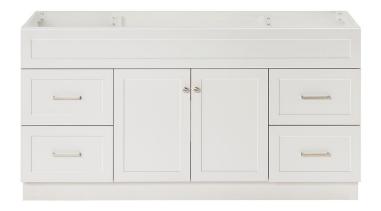

# ARIEL

## F066S

## BASE CABINET DIMENSIONS

66" W x 21.5" D x 34.5" H

## FEATURES

- Solid wood frame & plywood panels
- Dovetail drawers and joints
- Soft closing doors & drawers