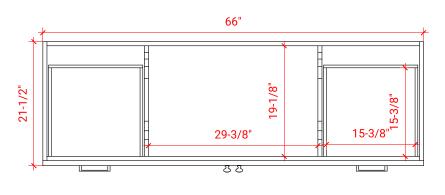

# ARIEL

## F066S



## BASE CABINET DIMENSIONS

66" W x 21.5" D x 34.5" H

## FEATURES

- Solid wood frame & plywood panels
- Dovetail drawers and joints
- Soft closing doors & drawers

## HARDWARE FINISHES



Brushed Nickel Satin Brass

Matte Black Polished Chrome

## AVAILABLE COLORS



SIDE VIEW

21-1/2"



### PLAN VIEW





## FRONT VIEW

www.arielbath.com

## OVERALL DIMENSIONS

67" W x 22" D x 0.75" H

## COUNTERTOP OPTIONS



Carrara Marble CW2-067S-REC-CT

## FEATURES

- Solid countertop with mitered edges & seams
- Undermount white rectangular sink
- Pre-drilled for 8" widespread faucet

#### INCLUDED

- Countertop
- Matching Backsplash
- Rectangle Sink

#### COUNTERTOP PLAN VIEW

#### EDGE SIDE VIEW