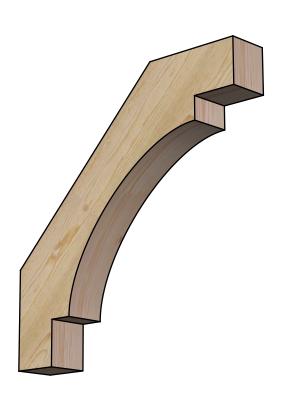

## BRC04X26X26MRC00RDF

4"W X 26"D X 26"H MERCED ROUGH SAWN BRACE, DOUGLAS FIR

SIDE

## **NOTES**

- 1. INSTALLATION TO BE COMPLETED IN ACCORDANCE WITH MANUFACTURER'S SPECIFICATIONS.
  2. DRAWING MAY NOT BE TO SCALE
- 3. THIS DRAWING IS INTENDED FOR DESIGN AND PLANNING PURPOSES ONLY.
- 4. ALL INFORMATION CONTAINED HEREIN WAS CURRENT AT THE TIME OF DEVELOPMENT BUT MUST BE REVIEWED AND APPROVED BY THE PRODUCT MANUFACTURER TO BE CONSIDERED ACCURATE.
- 5. PRODUCTS ARE NOT KILN DRIED. THIS ITEM IS UNIQUE AND WILL CONTAIN THE NATURAL VARIATIONS THAT THE WOOD SPECIES OFFERS. THIS MAY RESULT IN VARIATIONS UP TO 1/4"