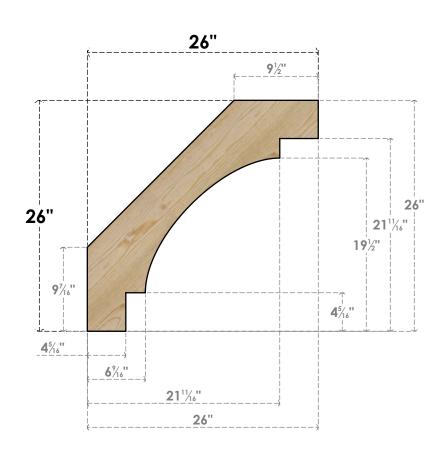

## BRC04X26X26MRC00RDF

4"W X 26"D X 26"H MERCED ROUGH SAWN BRACE, DOUGLAS FIR

SIDE

## **NOTES**

- 1. INSTALLATION TO BE COMPLETED IN ACCORDANCE WITH MANUFACTURER'S SPECIFICATIONS.
  2. DRAWING MAY NOT BE TO SCALE
- 3. THIS DRAWING IS INTENDED FOR DESIGN AND PLANNING PURPOSES ONLY.
- 4. ALL INFORMATION CONTAINED HEREIN WAS CURRENT AT THE TIME OF DEVELOPMENT BUT MUST BE REVIEWED AND APPROVED BY THE PRODUCT MANUFACTURER TO BE CONSIDERED ACCURATE.
- 5. PRODUCTS ARE NOT KILN DRIED. THIS ITEM IS UNIQUE AND WILL CONTAIN THE NATURAL VARIATIONS THAT THE WOOD SPECIES OFFERS. THIS MAY RESULT IN VARIATIONS UP TO 1/4"