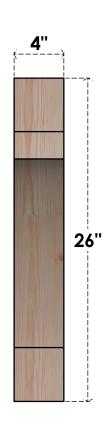

## BRC04X26X26MRC00RDF

4"W X 26"D X 26"H MERCED ROUGH SAWN BRACE, DOUGLAS FIR

SIDE

## **NOTES**

- 1. INSTALLATION TO BE COMPLETED IN ACCORDANCE WITH MANUFACTURER'S SPECIFICATIONS.
  2. DRAWING MAY NOT BE TO SCALE
- 3. THIS DRAWING IS INTENDED FOR DESIGN AND PLANNING PURPOSES ONLY.
- 4. ALL INFORMATION CONTAINED HEREIN WAS CURRENT AT THE TIME OF DEVELOPMENT BUT MUST BE REVIEWED AND APPROVED BY THE PRODUCT MANUFACTURER TO BE CONSIDERED ACCURATE.
- 5. PRODUCTS ARE NOT KILN DRIED. THIS ITEM IS UNIQUE AND WILL CONTAIN THE NATURAL VARIATIONS THAT THE WOOD SPECIES OFFERS. THIS MAY RESULT IN VARIATIONS UP TO 1/4"