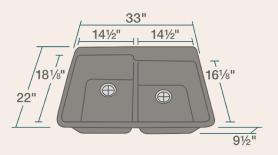

## **T801-BLACK Double Offset Bowl Topmount Sink**

33" x 22" x 9 1/2" **Topmount Installation** Made with 80% Quartz, 20% Acrylic All-Natural Materials - Eco-Friendly and Recyclable Offset Drain Heat Resistant to 550 Degrees Stain Resistant Scratch Resistant Multiple Colors Available Installation Hardware Included Limited Lifetime Warranty Acrylic Provides Sound Dampening - No Pads Needed