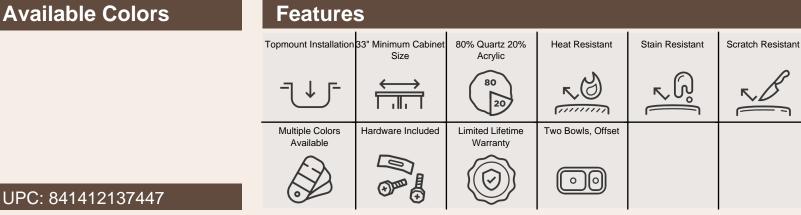

## **Quartz Granite**

Our Quartz Granite sinks come in six colors to match any countertop: black, silver, mocha, slate, beige, and white. They are made with 80% Quartz and 20% Acrylic and have a non-porous surface that gives the sink antibacterial properties. They are extremely scratch resistant, can withstand temperatures up to 550 Degrees, and are unaffected by household acids and cleaners. They are also completely stain resistant.

## **T801-BLACK Double Offset Bowl Topmount Sink**

33" x 22" x 9 1/2" **Topmount Installation** Made with 80% Quartz, 20% Acrylic All-Natural Materials - Eco-Friendly and Recyclable Offset Drain Heat Resistant to 550 Degrees Stain Resistant Scratch Resistant Multiple Colors Available Installation Hardware Included Limited Lifetime Warranty Acrylic Provides Sound Dampening - No Pads Needed

## **Available Colors**