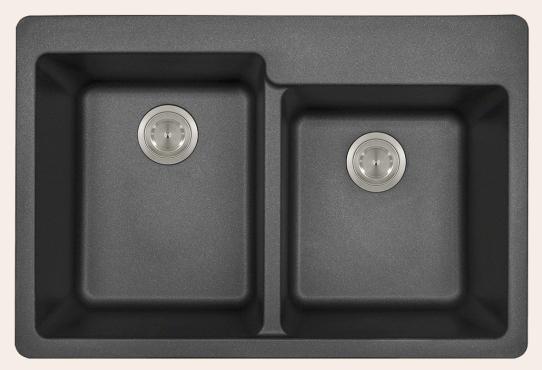

## **T801-BLACK Double Offset Bowl Topmount Sink**

33" x 22" x 9 1/2" **Topmount Installation** Made with 80% Quartz, 20% Acrylic All-Natural Materials - Eco-Friendly and Recyclable Offset Drain Heat Resistant to 550 Degrees Stain Resistant Scratch Resistant Multiple Colors Available Installation Hardware Included Limited Lifetime Warranty Acrylic Provides Sound Dampening - No Pads Needed