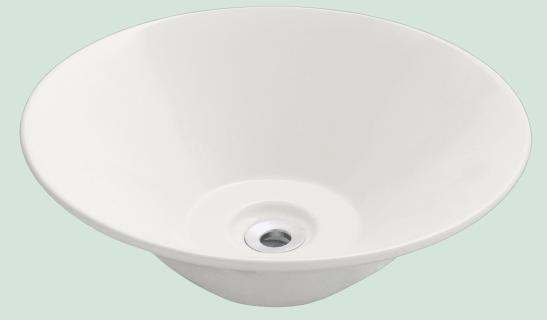

# V220-BISQUE Vessel Sink

16 1/2" x 16 1/2" x 5 3/4" Vessel Installation True Vitreous China No Hardware Needed Limited Lifetime Warranty