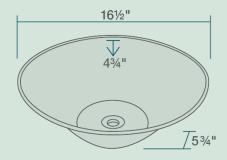

16 1/2" x 16 1/2" x 5 3/4" Vessel Installation True Vitreous China No Hardware Needed Limited Lifetime Warranty