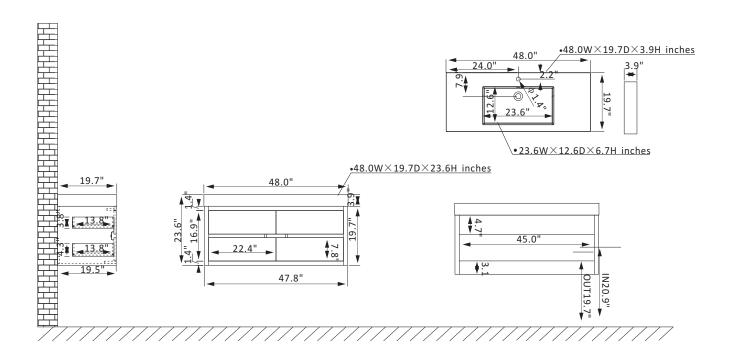

## Vinnova Palencia Vanity Collection 703148-NO-WH-NM

## **Features**

Constructed of eco-friendly PVC board and plywood for superior stability and durability. Available in North Carolina Oak or North American Mapping Oak finish to complement your décor.

4 soft-close drawers conceal ample storage for toiletries.

Luxury soft-close drawer glide ensures smooth opening and closing.

Brushed Gold hardware finish lends a touch of style and contrast.

Single, white integrated rectangular sink with overflow included.

Pre-drilled and designed for easy plumbing and faucet installation, excluding the back panel.

\* Does not include faucet, drain assembly, P-trap, or backsplash.