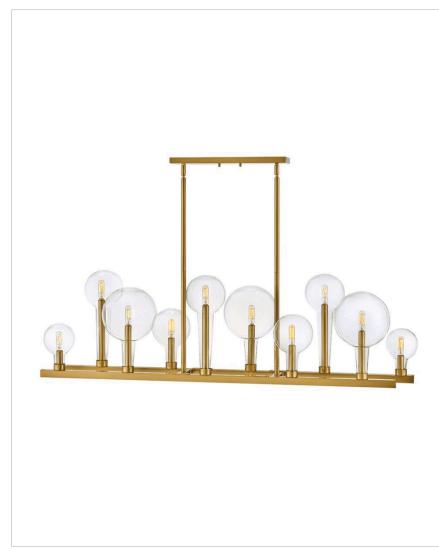

## **ALCHEMY**

## 30528LCB

## TEN LIGHT LINEAR

Inspired by the vintage flasks of a chemistry classroom, Alchemy is a unique statement piece. Its tapered globes instantly stand out in a variety of spaces, while the open silhouette enhances its sophisticated edge.

## • This stem hung fixture may be hung on a sloped ceiling

- This fixture includes multiple down stems in various lengths to customize the installation height, including two 6" stems and four 12" stems.
- Suitable for use in dry (indoor) locations as defined by NEC and CEC. Meets United States UL Underwriters Laboratories & CSA Canadian Standards Association Product Safety Standards
- Ideal for vintage filament bulbs (not included)
- For use with T6 or T8 bulbs only (not included)
- Merging the best of traditional and modern elements, with a sophisticated and streamlined silhouette perfect for any space
- · Classic gleaming light brass finish