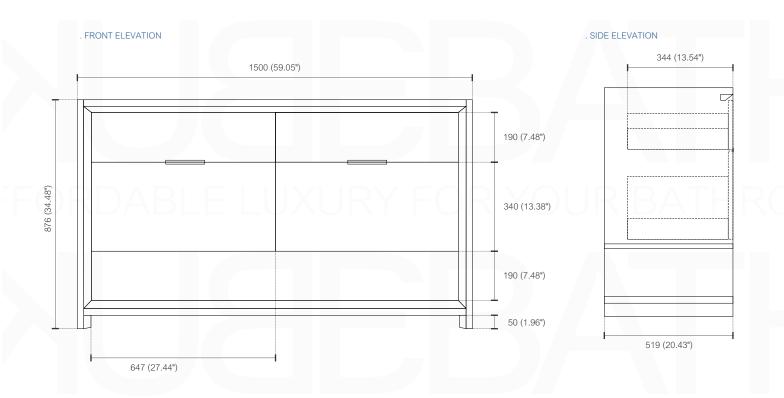

## NUDO 60 DOUBLE

Sink: SpainSink60D

| Dimensions: | width  | depth  | height |
|-------------|--------|--------|--------|
| inches      | 59.05" | 20.43" | 34.48" |
| mm          | 1500   | 519    | 876    |

NOTE: DIMENSIONS AND TECHNICAL DETAILS ARE SUBJECT TO CHANGE WITHOUT NOTICE