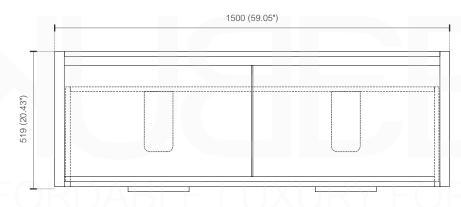

## NUDO 60 DOUBLE

Sink: SpainSink60D

| Dimensions: | width  | depth  | height |
|-------------|--------|--------|--------|
| inches      | 59.05" | 20.43" | 34.48" |
| mm          | 1500   | 519    | 876    |

NOTE: DIMENSIONS AND TECHNICAL DETAILS ARE SUBJECT TO CHANGE WITHOUT NOTICE

## . TOP ELEVATION

All rights reserved. The authors retain all copyrights in any text, graphic images and photos in this book. No part of this publication may be reproduced or transmitted in any form or by any means, electronic or mechanical, including photocopying, recording, or any information storage and retrieval system, without permission in writing from the authors.