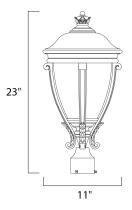

## MEASUREMENTS

DIMENSION : 1 HANGING WEIGHT : 9 LAMPING INPUT VOLTAGE : 120V BULB : 3 x 40 BULB INCLUDED : (Not 1 DIMMABLE : Yes

: 11" L x 11" W x 23" H : 9.7 lb

LTAGE : 120V : 3 x 40W Incandescent E12 Candelabra , 120W Total .UDED : (Not Included) E : Yes