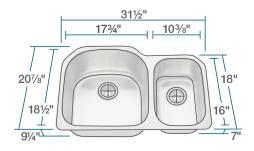

129176

www.renesinks.com 872.241.0016 sales@renesinks.com

#### **FEATURES**

- 16, or 18 Gauge Steel
- Undermount Installation
- Brushed Satin Finish
- Cold Rolled Stainless Steel
- 33" Minimum Cabinet Size
- Fully Insulated

### **ACCESSORIES**







## **STAINLESS STEEL**

Stainless Steel is the most popular choice for today's kitchens due to its clean look and durability. The beautiful brushed satin finish helps to hide small scratches that may occur over the lifetime of the sink. Our Stainless Steel sinks are made from high quality, 14, 16, 18, or 20 gauge, 304 steel. Each sink is fully insulated and has a sound dampening pad.

- Limited Lifetime Warranty
- Offset Drain 3 1/2"
- Sound Dampening Pads
- Installation Hardware included
- · Cutout Template Included

#### **DIMENSIONS**