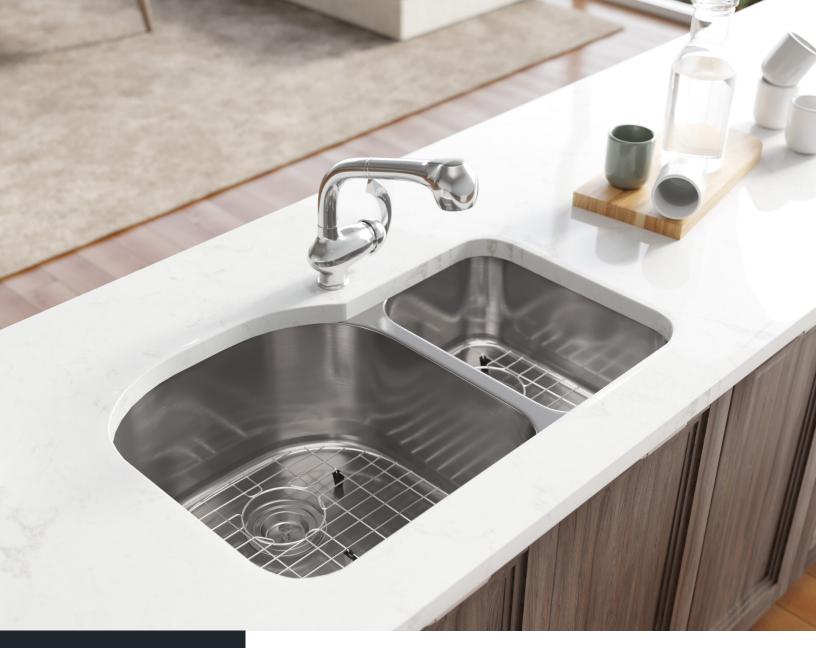

# René

R1-1023L

Offset Kitchen Sink

16G UPC: 841412129183

18G UPC: 841412129176

www.renesinks.com 872.241.0016 sales@renesinks.com

#### **FEATURES**

- 16, or 18 Gauge Steel
- Undermount Installation
- Brushed Satin Finish
- Cold Rolled Stainless Steel
- 33" Minimum Cabinet Size
- Fully Insulated

- Limited Lifetime Warranty
- Offset Drain 3 1/2"
- Sound Dampening Pads
- Installation Hardware included
- · Cutout Template Included