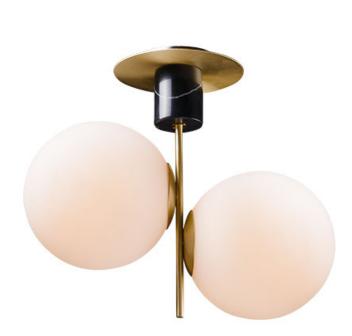

# PRODUCT DESCRIPTION

Inspired by both Mid Century Modern and Scandinavian Contemporary this collection spans a large breadth of today's interior design. Straight tubing finished in Satin Brass supports hand blown Satin White cased glass globes. Black accents of metal and Black marble add dramatic detail and upscale appeal.

## **GLASS**

Satin White SW

#### MATERIAL

Steel, Marble, Opal Glass