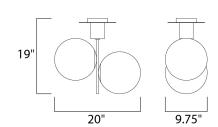

# **MEASUREMENTS**

**DIMENSION** : 20" L x 9.75" W x 19" H CANOPY : 6.29" W x 1" H x 6.29" L

HANGING WEIGHT : 8.82 lb