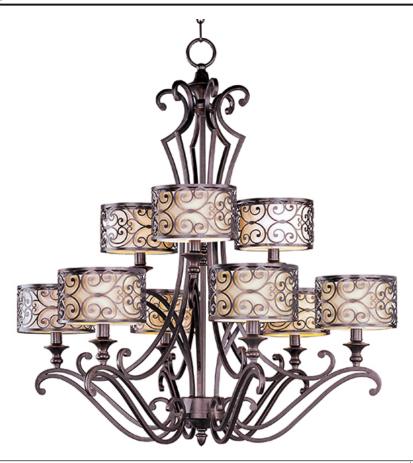

## **PRODUCT DESCRIPTION**

Mondrian, a Mediterranean inspired collection, features a forged-iron frame finished in Umber Bronze. The warm glow emitted through the delicate pattern of the metal silhouette gently radiates through the off-white fabric shades to create an interesting lighting effect.