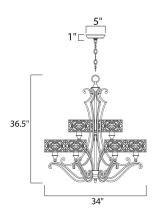

#### **MEASUREMENTS**

DIMENSION : 34" L x 34" W x 36.5" H CANOPY : 5" W x 1" H x 5" L

HANGING WEIGHT : 23.78 lb

LAMPING

INPUT VOLTAGE : 120V

BULB : 9 x 60W Incandescent E26 Medium , 540W Total

BULB INCLUDED : (Not Included)