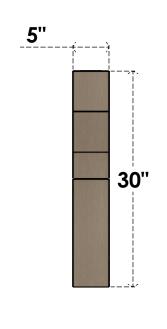

## ITEM NUMBER: CORU05X10X30MONRCPR

5"W X 10"D X 30"H SERIES 2 THIN MONTEREY ROUGH CEDAR TIMBERTHANE FAUX WOOD CORBEL, PRIMED

## **FRONT PROFILE**