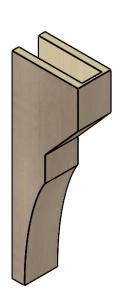

## ITEM NUMBER: CORU05X10X30MONRCPR

5"W X 10"D X 30"H SERIES 2 THIN MONTEREY ROUGH CEDAR TIMBERTHANE FAUX WOOD CORBEL, PRIMED

## **ISOMETRIC**

**EKENA MILLWORK** 2300 WEST MAIN ST. CLARKSVILLE, TX 75426 TOLL FREE: 866-607-0453 WWW.EKENAMILLWORK.COM

GENERATED DATE: 01/27/2023

- 1. INSTALLATION TO BE COMPLETED IN ACCORDANCE WITH MANUFACTURER'S SPECIFICATIONS.