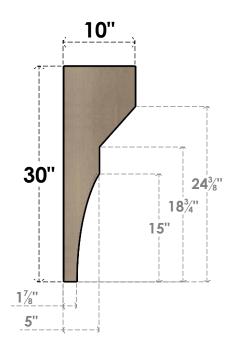

## ITEM NUMBER: CORU05X10X30MONRCPR

5"W X 10"D X 30"H SERIES 2 THIN MONTEREY ROUGH CEDAR TIMBERTHANE FAUX WOOD CORBEL, PRIMED

## **SIDE PROFILE**