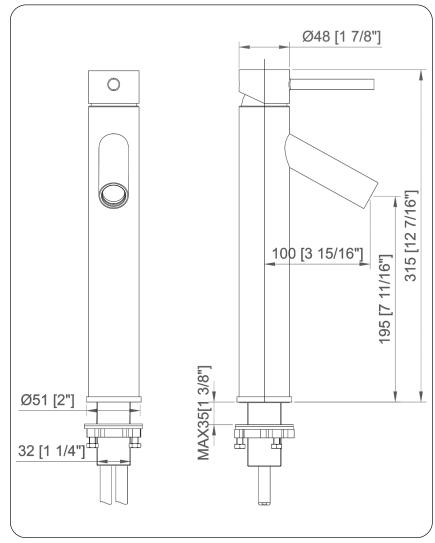

### BM-012GM DALYSS Single Lever Vessel Faucet

Requested By: \_\_\_\_\_

Specific Features: \_\_\_\_\_

# STANDARD SPECIFICATIONS:

- Vessel faucet with gun metal finish
- Single handle control
- Solid brass construction
- High pressure ceramic cartridge
- Single hole deck mount installation
- 1.5-inch diameter hole required
- cUPC and AB1953 low lead compliant
- ASME A112.18.1-1-2011/CSA B125.1-11
- NSF 61 and NSF 372 certified
- ADA Compliant