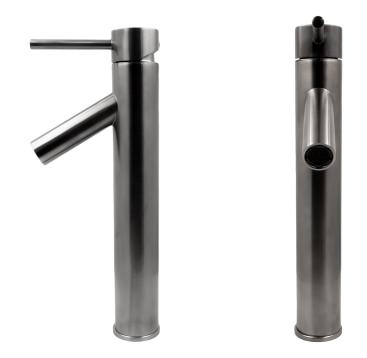

### BM-012GM DALYSS Single Lever Vessel Faucet

Requested By: \_\_\_\_\_

Specific Features: \_\_\_\_\_

# STANDARD SPECIFICATIONS:

- Vessel faucet with gun metal finish
- Single handle control
- Solid brass construction
- High pressure ceramic cartridge
- Single hole deck mount installation
- 1.5-inch diameter hole required
- cUPC and AB1953 low lead compliant
- ASME A112.18.1-1-2011/CSA B125.1-11
- NSF 61 and NSF 372 certified
- ADA Compliant