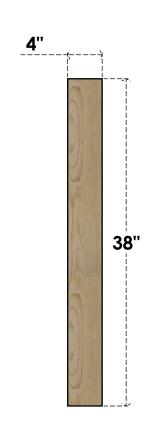

## BRC04X30X38TRA00RDF

4"W X 30"D X 38"H TRADITIONAL ROUGH SAWN BRACE, DOUGLAS FIR

SIDE