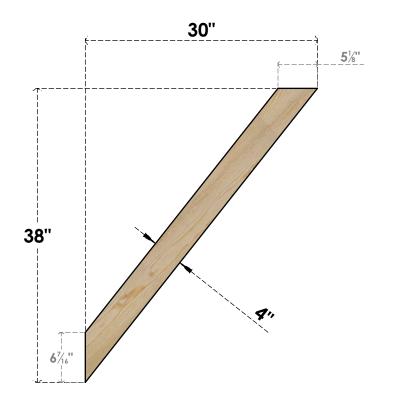

## BRC04X30X38TRA00RDF

4"W X 30"D X 38"H TRADITIONAL ROUGH SAWN BRACE, DOUGLAS FIR

SIDE