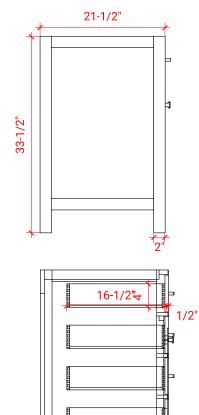

# ARIEL

# H042S-L



# BASE CABINET DIMENSIONS

42" W x 21.5" D x 33.5" H

# FEATURES

- Solid wood frame with engineered wood panels
- Dovetail drawers and joints
- Soft closing doors & drawers

# HARDWARE FINISHES



# AVAILABLE COLORS



 42"

 23"

 14"

 14"

 14"

 14"

 14"

#### PLAN VIEW



SIDE VIEW



#### **OVERALL DIMENSIONS**

43" W x 22" D x 0.75" H

# COUNTERTOP OPTIONS



Carrara Marble CW2-043S-L-REC-CT

### FEATURES

- Solid countertop with mitered edges & seams
- Undermount white rectangular sink
- Pre-drilled for 8" widespread faucet

#### INCLUDED

- Countertop
- Matching Backsplash
- Rectangle Sink



#### THREE DIMENSIONAL COUNTERTOP VIEW