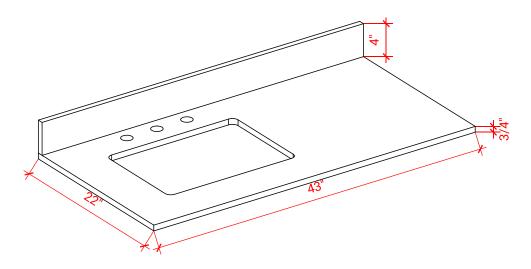

#### THREE DIMENSIONAL COUNTERTOP VIEW

#### **OVERALL DIMENSIONS**

43" W x 22" D x 0.75" H