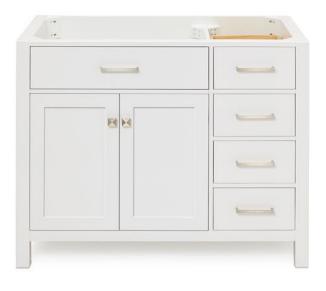

# ARIEL

# H042S-L

# BASE CABINET DIMENSIONS

42" W x 21.5" D x 33.5" H

# FEATURES

- Solid wood frame with engineered wood panels
- Dovetail drawers and joints
- Soft closing doors & drawers