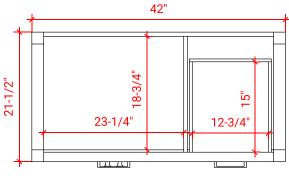

# ARIEL

# H042S-L



# BASE CABINET DIMENSIONS

42" W x 21.5" D x 33.5" H

# FEATURES

- Solid wood frame with engineered wood panels
- Dovetail drawers and joints
- Soft closing doors & drawers

# HARDWARE FINISHES



# AVAILABLE COLORS



 42"

 23"

 14"

 14"

 14"

 14"

 14"

#### PLAN VIEW



SIDE VIEW



#### **OVERALL DIMENSIONS**

43" W x 22" D x 0.75" H

# COUNTERTOP OPTIONS



Carrara Marble CW2-043S-L-REC-CT

### FEATURES

- Solid countertop with mitered edges & seams
- Undermount white rectangular sink
- Pre-drilled for 8" widespread faucet

#### INCLUDED

- Countertop
- Matching Backsplash
- Rectangle Sink



#### THREE DIMENSIONAL COUNTERTOP VIEW