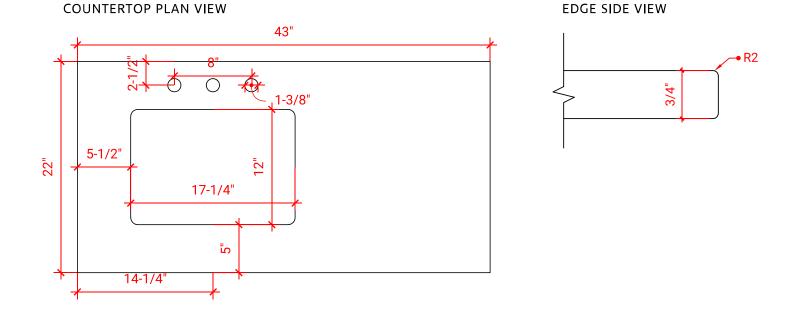

# ARIEL

# H042S-L



# BASE CABINET DIMENSIONS

42" W x 21.5" D x 33.5" H

# FEATURES

- Solid wood frame with engineered wood panels
- Dovetail drawers and joints
- Soft closing doors & drawers

# HARDWARE FINISHES



# AVAILABLE COLORS



 42"

 23"

 14"

 14"

 14"

 14"

 14"

#### PLAN VIEW



SIDE VIEW



#### **OVERALL DIMENSIONS**

43" W x 22" D x 0.75" H

# COUNTERTOP OPTIONS



Carrara Marble CW2-043S-L-REC-CT

### FEATURES

- Solid countertop with mitered edges & seams
- Undermount white rectangular sink
- Pre-drilled for 8" widespread faucet

#### INCLUDED

- Countertop
- Matching Backsplash
- Rectangle Sink



#### THREE DIMENSIONAL COUNTERTOP VIEW