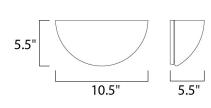

## MEASUREMENTS DIMENSION

MAX OAH HANGING WEIGHT LAMPING INPUT VOLTAGE

**BULB INCLUDED** DIMMABLE LIGHTING\_DIRECTION : Up

: 10.5" W x 5.5" H x 5.5" Ext : 10.13" W x 4.88" H

BULB

: 1.87 lb

:120V : 1 x 60W Incandescent E26 Medium , 60W Total : (Not Included) : Yes