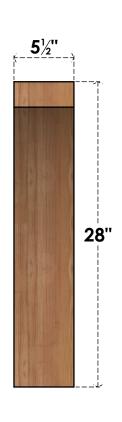

## BRC06X22X28THR00SWR

5 1/2"W X 22"D X 28"H THORTON SMOOTH BRACE, WESTERN RED CEDAR

## **FRONT**

**EKENA MILLWORK** 2300 WEST MAIN ST. CLARKSVILLE, TX 75426 TOLL FREE: 866-607-0453 WWW.EKENAMILLWORK.COM