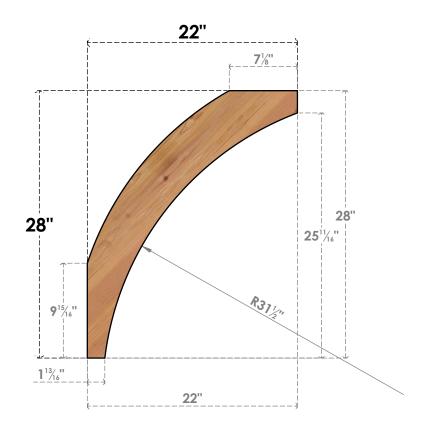

## BRC06X22X28THR00SWR

5 1/2"W X 22"D X 28"H THORTON SMOOTH BRACE, WESTERN RED CEDAR

## SIDE