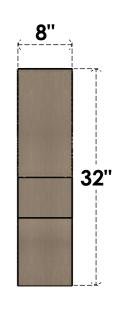

## ITEM NUMBER: CORU08X32X32RIDRCPR

8"W X 32"D X 32"H SERIES 1 THIN RIDGEWOOD ROUGH CEDAR TIMBERTHANE FAUX WOOD CORBEL, PRIMED

## **FRONT PROFILE**