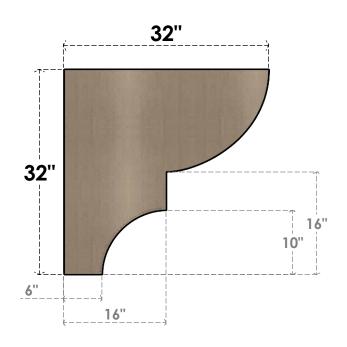

## ITEM NUMBER: CORU08X32X32RIDRCPR

8"W X 32"D X 32"H SERIES 1 THIN RIDGEWOOD ROUGH CEDAR TIMBERTHANE FAUX WOOD CORBEL, PRIMED

## SIDE PROFILE