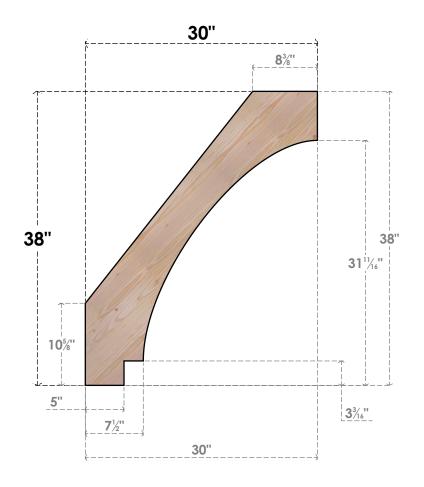

## BRC04X30X38IMP00SDF

3 1/2"W X 30"D X 38"H IMPERIAL SMOOTH BRACE, DOUGLAS FIR

## **FRONT**

**EKENA MILLWORK** 2300 WEST MAIN ST. CLARKSVILLE, TX 75426 TOLL FREE: 866-607-0453 WWW.EKENAMILLWORK.COM