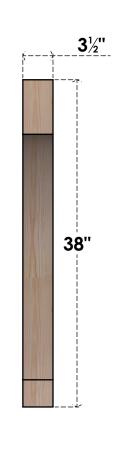

## BRC04X30X38IMP00SDF

3 1/2"W X 30"D X 38"H IMPERIAL SMOOTH BRACE, DOUGLAS FIR

## SIDE