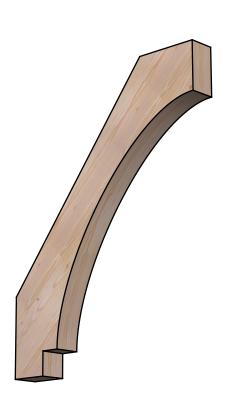

## BRC04X30X38IMP00SDF

3 1/2"W X 30"D X 38"H IMPERIAL SMOOTH BRACE, DOUGLAS FIR