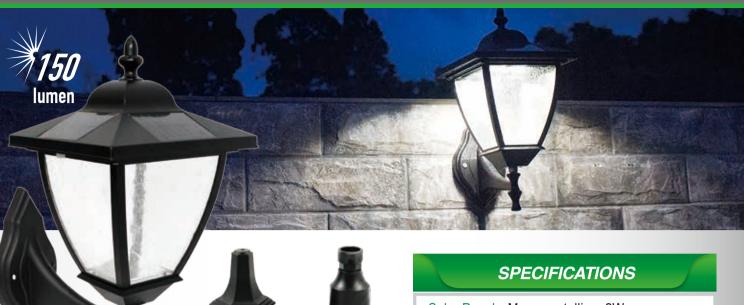

## **BAYPORT SOLAR LAMP**

Solar Panel: Monocrystalline, 2W

LED: 4 x Warm white LEDs, 4000-4500K

- Battery: 2 x 3.2V, 1100mAh Lithium, Model:18500
- Material: Plastic, Seeded glass, steel,
- & Die casting metal / Aluminum
- Switch Mode: OFF / AUTO
- Run time: Up to 8 hours

Lumens: 150 Lumens

## Features

MOUNTING SCREWS

INCI UDED

3"POST MOUNT

INCI UDED

PILLAR MOUNT

- Solar powered outdoor lamp perfect for walkways, yards, driveways, decks and other outdoor living spaces.
- Automatically lights on. no wiring needed.
- Natural white LED.
- Runs for up to 8 hours on a single charge.
- Rechargeable lithium battery pack included.
- Lamp post made of durable weather resistant aluminum.