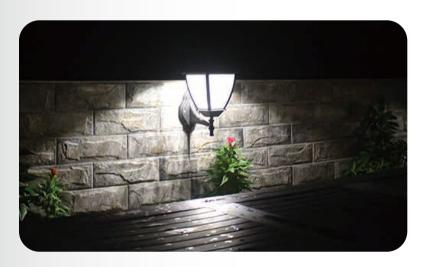

## Features

MOUNTING SCREWS

INCI UDED

3"POST MOUNT

INCI UDED

PILLAR MOUNT

- Solar powered outdoor lamp perfect for walkways, yards, driveways, decks and other outdoor living spaces.
- Automatically lights on. no wiring needed.
- Natural white LED.
- Runs for up to 8 hours on a single charge.
- Rechargeable lithium battery pack included.
- Lamp post made of durable weather resistant aluminum.