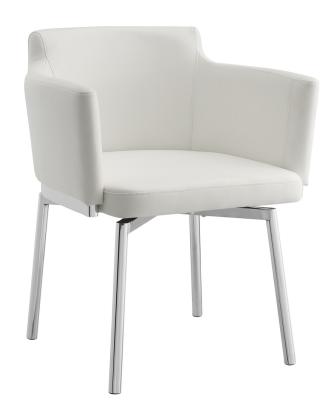

MSRP \$615

The SUZZIE arm dining chair in white pu with swivel polished stainless steel base by Casabianca Home features clean, modern lines adding a sophisticated look and edge to any room.

Our arm SUZZIE dining chair is constructed using top commercialgrade materials with faux leather, stainless steel with exceptional quality that are made to last.

Size: 24 W x 22.5 D x 30.5 H in (Seat: 18 H in)

Floor to Arm: 26" Floor to Back: 29.5"

Seat Depth: 18"

 Product Weight
 Max Weight
 UP

 27.5 lbs
 250 lbs
 812354035863

Material

Faux Leather, Stainless Steel